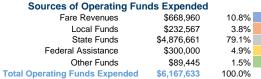

**Operating Funding Sources** 

## Summary of Operating Expenses (OE)

\$6,167,633 Total Operating Expenses