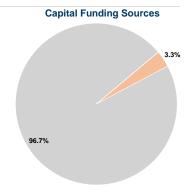

## **Sources of Capital Funds Expended**

0.0% Fare Revenues Local Funds \$1,922 3.3% State Funds \$55,782 96.7% Federal Assistance \$0 0.0% Other Funds \$0 0.0% **Total Capital Funds Expended** \$57,704 100.0%