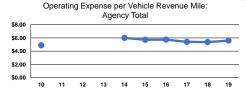

## Service Efficiency

| Mode            | Operating Expenses per<br>Vehicle Revenue Mile | Operating Expenses per<br>Vehicle Revenue Hour |
|-----------------|------------------------------------------------|------------------------------------------------|
| Commuter Bus    | \$3.35                                         | \$113.23                                       |
| Demand Response | \$4.12                                         | \$55.21                                        |
| Bus             | \$6.92                                         | \$117.73                                       |
| Total           | \$5.59                                         | \$114.57                                       |