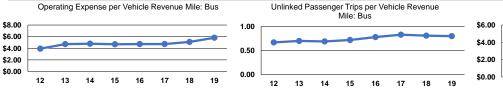

## City of Winchester dba WinTran

2019 Annual Agency Profile

#

| Ochici ai li                                                                                                                                                          | nformation                                                                                                                                  |                                                                                |                                                                                                           | Fi                                      | inancial In                                                   | formation                                                               |                                                                                                                  |                                                                                                                          |                                       |
|-----------------------------------------------------------------------------------------------------------------------------------------------------------------------|---------------------------------------------------------------------------------------------------------------------------------------------|--------------------------------------------------------------------------------|-----------------------------------------------------------------------------------------------------------|-----------------------------------------|---------------------------------------------------------------|-------------------------------------------------------------------------|------------------------------------------------------------------------------------------------------------------|--------------------------------------------------------------------------------------------------------------------------|---------------------------------------|
| Urbanized Area (UZA) Statistics - 2010 Census                                                                                                                         |                                                                                                                                             | Sources of Operating Funds Expended                                            |                                                                                                           |                                         |                                                               |                                                                         | Operating Funding Sources                                                                                        |                                                                                                                          |                                       |
| Winchester, VA                                                                                                                                                        |                                                                                                                                             | Fa                                                                             | re Revenues                                                                                               | \$83,626                                | 7.8%                                                          |                                                                         |                                                                                                                  | -                                                                                                                        |                                       |
| 37 Square Miles                                                                                                                                                       | S                                                                                                                                           |                                                                                | Local Funds                                                                                               | \$261,134                               | 24.3%                                                         |                                                                         |                                                                                                                  |                                                                                                                          |                                       |
| 69,449 Population                                                                                                                                                     |                                                                                                                                             |                                                                                | State Funds                                                                                               | \$209,986                               | 19.6%                                                         |                                                                         |                                                                                                                  |                                                                                                                          |                                       |
| 398 Pop. Rank o                                                                                                                                                       | ut of 498 UZAs                                                                                                                              | Federa                                                                         | I Assistance                                                                                              | \$492,649                               | 45.9%                                                         |                                                                         |                                                                                                                  | 2.4%                                                                                                                     |                                       |
| Other UZAs Served                                                                                                                                                     |                                                                                                                                             |                                                                                | Other Funds                                                                                               | \$25,780                                | 2.4%                                                          |                                                                         | 45.9%                                                                                                            |                                                                                                                          |                                       |
| 0 Virginia Non-UZA                                                                                                                                                    |                                                                                                                                             | Total Operating                                                                | Funds Expended                                                                                            | \$1,073,175                             | 100.0%                                                        |                                                                         |                                                                                                                  | 7.8%                                                                                                                     |                                       |
| Service Area Statistics                                                                                                                                               |                                                                                                                                             |                                                                                |                                                                                                           |                                         |                                                               |                                                                         |                                                                                                                  |                                                                                                                          |                                       |
| 9 Square Miles                                                                                                                                                        | 5                                                                                                                                           | Source                                                                         | s of Capital Fund                                                                                         | ds Expended                             |                                                               |                                                                         |                                                                                                                  |                                                                                                                          |                                       |
| 27,516 Population                                                                                                                                                     |                                                                                                                                             | Fare Revenues                                                                  |                                                                                                           | \$0                                     |                                                               |                                                                         |                                                                                                                  | F                                                                                                                        |                                       |
|                                                                                                                                                                       |                                                                                                                                             | Local Funds                                                                    |                                                                                                           | \$0                                     |                                                               |                                                                         |                                                                                                                  |                                                                                                                          |                                       |
| Service Consumption                                                                                                                                                   |                                                                                                                                             |                                                                                | State Funds                                                                                               | \$0                                     |                                                               |                                                                         |                                                                                                                  |                                                                                                                          |                                       |
| 134,832 Annual Unlinked Trips (UPT)                                                                                                                                   |                                                                                                                                             | Federal Assistance                                                             |                                                                                                           | \$0                                     |                                                               |                                                                         |                                                                                                                  | 24.3%                                                                                                                    |                                       |
|                                                                                                                                                                       |                                                                                                                                             | Other Funds                                                                    |                                                                                                           | \$0                                     |                                                               |                                                                         |                                                                                                                  |                                                                                                                          |                                       |
|                                                                                                                                                                       |                                                                                                                                             | Total Capital Funds Expended                                                   |                                                                                                           | \$0<br>\$0                              |                                                               |                                                                         |                                                                                                                  |                                                                                                                          |                                       |
|                                                                                                                                                                       |                                                                                                                                             |                                                                                |                                                                                                           |                                         |                                                               |                                                                         |                                                                                                                  |                                                                                                                          |                                       |
| Database Information<br>NTDID: 30099<br>Reporter Type: Reduced Rep                                                                                                    | porter                                                                                                                                      |                                                                                | Modal                                                                                                     | Characteris                             | stics                                                         |                                                                         |                                                                                                                  |                                                                                                                          |                                       |
| NTDID: 30099<br>Reporter Type: Reduced Rep                                                                                                                            | porter                                                                                                                                      |                                                                                | Modal                                                                                                     | Characteris                             | tics                                                          |                                                                         |                                                                                                                  |                                                                                                                          |                                       |
| NTDID: 30099<br>Reporter Type: Reduced Rep                                                                                                                            | vehicles Oper<br>at Maximum Se                                                                                                              |                                                                                | Modal                                                                                                     | Characteris                             |                                                               |                                                                         |                                                                                                                  |                                                                                                                          |                                       |
| NTDID: 30099<br>Reporter Type: Reduced Rep<br>Operation Characteristics<br>Mode                                                                                       | Vehicles Oper                                                                                                                               |                                                                                | Operating<br>Expenses                                                                                     | Fare<br>Revenues                        | Uses of<br>Capital<br>Funds                                   | Annual<br>Unlinked Trips                                                | Annual Vehicle<br>Revenue Miles                                                                                  | Annual Vehicle<br>Revenue Hours                                                                                          |                                       |
| NTDID: 30099<br>Reporter Type: Reduced Rep<br>Operation Characteristics<br>Mode<br>Demand Response                                                                    | Vehicles Oper<br>at Maximum Se<br>Directly<br>Operated<br>3                                                                                 | Purchased                                                                      | Operating<br>Expenses<br>\$201,396                                                                        | Fare<br>Revenues<br>\$7,123             | Uses of<br>Capital<br>Funds<br>\$0                            | Unlinked Trips<br>14,583                                                | Revenue Miles<br>40,276                                                                                          | Revenue Hours<br>4,851                                                                                                   | in Yea                                |
| NTDID: 30099<br>Reporter Type: Reduced Rep<br>Operation Characteristics<br>Mode<br>Demand Response<br>Bus                                                             | Vehicles Oper<br>at Maximum Se<br>Directly<br>Operated                                                                                      | Purchased                                                                      | <b>Operating</b><br><b>Expenses</b><br>\$201,396<br>\$871,779                                             | Fare<br>Revenues<br>\$7,123<br>\$76,503 | Uses of<br>Capital<br>Funds<br>\$0<br>\$0                     | Unlinked Trips<br>14,583<br>120,249                                     | <b>Revenue Miles</b><br>40,276<br>150,115                                                                        | <b>Revenue Hours</b><br>4,851<br>12,870                                                                                  | in Yea                                |
| NTDID: 30099<br>Reporter Type: Reduced Rep<br>Operation Characteristics<br>Mode<br>Demand Response<br>Bus                                                             | Vehicles Oper<br>at Maximum Se<br>Directly<br>Operated<br>3                                                                                 | Purchased                                                                      | Operating<br>Expenses<br>\$201,396                                                                        | Fare<br>Revenues<br>\$7,123             | Uses of<br>Capital<br>Funds<br>\$0                            | Unlinked Trips<br>14,583                                                | Revenue Miles<br>40,276                                                                                          | Revenue Hours<br>4,851                                                                                                   | in Yea                                |
| NTDID: 30099<br>Reporter Type: Reduced Rep<br>Operation Characteristics<br>Mode<br>Demand Response<br>Bus<br>Total                                                    | Vehicles Oper<br>at Maximum Se<br>Directly<br>Operated<br>3<br>4                                                                            | Purchased                                                                      | <b>Operating</b><br><b>Expenses</b><br>\$201,396<br>\$871,779                                             | Fare<br>Revenues<br>\$7,123<br>\$76,503 | Uses of<br>Capital<br>Funds<br>\$0<br>\$0                     | Unlinked Trips<br>14,583<br>120,249                                     | <b>Revenue Miles</b><br>40,276<br>150,115                                                                        | <b>Revenue Hours</b><br>4,851<br>12,870                                                                                  | Average Fleet A<br>in Year<br>8       |
|                                                                                                                                                                       | Vehicles Oper<br>at Maximum Se<br>Directly<br>Operated<br>3<br>4<br>7                                                                       | Purchased                                                                      | <b>Operating</b><br><b>Expenses</b><br>\$201,396<br>\$871,779                                             | Fare<br>Revenues<br>\$7,123<br>\$76,503 | Uses of<br>Capital<br>Funds<br>\$0<br>\$0                     | Unlinked Trips<br>14,583<br>120,249                                     | Revenue Miles<br>40,276<br>150,115<br>190,391                                                                    | <b>Revenue Hours</b><br>4,851<br>12,870                                                                                  | in Yea                                |
| NTDID: 30099<br>Reporter Type: Reduced Rep<br>Operation Characteristics<br>Mode<br>Demand Response<br>Bus<br>Total<br>Performance Measures<br>Mode                    | Vehicles Oper<br>at Maximum Se<br>Directly<br>Operated<br>3<br>4<br>7<br>Servio<br>Operating Expenses per<br>Vehicle Revenue Mile           | Purchased<br>Transportation<br>-<br>-<br>ce Efficiency<br>Operating<br>Vehicle | Operating<br>Expenses<br>\$201,396<br>\$871,779<br>\$1,073,175                                            | Fare<br>Revenues<br>\$7,123<br>\$76,503 | Uses of<br>Capital<br>Funds<br>\$0<br>\$0<br>\$0              | Unlinked Trips<br>14,583<br>120,249<br>134,832                          | Revenue Miles<br>40,276<br>150,115<br>190,391<br>Operating Expenses<br>per Unlinked<br>Passenger Trip            | Revenue Hours<br>4,851<br>12,870<br>17,721<br>Service Effectiveness<br>Unlinked Trips per<br>Vehicle Revenue Mile        | in Yea                                |
| NTDID: 30099<br>Reporter Type: Reduced Rep<br>Operation Characteristics<br>Mode<br>Demand Response<br>Bus<br>Total<br>Performance Measures<br>Mode<br>Demand Response | Vehicles Oper<br>at Maximum Se<br>Directly<br>Operated<br>3<br>4<br>7<br>Servic<br>Operating Expenses per<br>Vehicle Revenue Mile<br>\$5.00 | Purchased<br>Transportation<br>-<br>-<br>ce Efficiency<br>Operating<br>Vehicle | Operating<br>Expenses<br>\$201,396<br>\$871,779<br>\$1,073,175<br>Expenses per<br>Revenue Hour<br>\$41.52 | Fare<br>Revenues<br>\$7,123<br>\$76,503 | Uses of<br>Capital<br>Funds<br>\$0<br>\$0<br>\$0<br>\$0       | Unlinked Trips<br>14,583<br>120,249<br>134,832<br>ode<br>emand Response | Revenue Miles<br>40,276<br>150,115<br>190,391<br>Operating Expenses<br>per Unlinked<br>Passenger Trip<br>\$13.81 | Revenue Hours<br>4,851<br>12,870<br>17,721<br>Service Effectiveness<br>Unlinked Trips per<br>Vehicle Revenue Mile<br>0.4 | Unlinked Trips p<br>Vehicle Revenue H |
| NTDID: 30099<br>Reporter Type: Reduced Rep<br>Operation Characteristics<br>Mode<br>Demand Response<br>Bus<br>Total<br>Performance Measures<br>Mode                    | Vehicles Oper<br>at Maximum Se<br>Directly<br>Operated<br>3<br>4<br>7<br>Servio<br>Operating Expenses per<br>Vehicle Revenue Mile           | Purchased<br>Transportation<br>-<br>-<br>ce Efficiency<br>Operating<br>Vehicle | Operating<br>Expenses<br>\$201,396<br>\$871,779<br>\$1,073,175                                            | Fare<br>Revenues<br>\$7,123<br>\$76,503 | Uses of<br>Capital<br>Funds<br>\$0<br>\$0<br>\$0<br>\$0<br>Bu | Unlinked Trips<br>14,583<br>120,249<br>134,832<br>ode<br>emand Response | Revenue Miles<br>40,276<br>150,115<br>190,391<br>Operating Expenses<br>per Unlinked<br>Passenger Trip            | Revenue Hours<br>4,851<br>12,870<br>17,721<br>Service Effectiveness<br>Unlinked Trips per<br>Vehicle Revenue Mile        | in Yea                                |