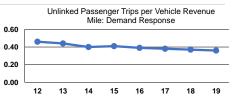

## City of Winchester dba WinTran

2019 Annual Agency Profile

#

| Ochici ai li                                                                                                                                                          | nformation                                                                                                                                  |                                                                                |                                                                                                           | Fi                                      | inancial In                                                   | formation                                                               |                                                                                                                  |                                                                                                                          |                                       |
|-----------------------------------------------------------------------------------------------------------------------------------------------------------------------|---------------------------------------------------------------------------------------------------------------------------------------------|--------------------------------------------------------------------------------|-----------------------------------------------------------------------------------------------------------|-----------------------------------------|---------------------------------------------------------------|-------------------------------------------------------------------------|------------------------------------------------------------------------------------------------------------------|--------------------------------------------------------------------------------------------------------------------------|---------------------------------------|
| Urbanized Area (UZA) Statistics - 2010 Census                                                                                                                         |                                                                                                                                             | Sources of Operating Funds Expended                                            |                                                                                                           |                                         |                                                               |                                                                         | Operating Funding Sources                                                                                        |                                                                                                                          |                                       |
| Winchester, VA                                                                                                                                                        |                                                                                                                                             | Fa                                                                             | re Revenues                                                                                               | \$83,626                                | 7.8%                                                          |                                                                         |                                                                                                                  | -                                                                                                                        |                                       |
| 37 Square Miles                                                                                                                                                       | S                                                                                                                                           |                                                                                | Local Funds                                                                                               | \$261,134                               | 24.3%                                                         |                                                                         |                                                                                                                  |                                                                                                                          |                                       |
| 69,449 Population                                                                                                                                                     |                                                                                                                                             |                                                                                | State Funds                                                                                               | \$209,986                               | 19.6%                                                         |                                                                         |                                                                                                                  |                                                                                                                          |                                       |
| 398 Pop. Rank o                                                                                                                                                       | ut of 498 UZAs                                                                                                                              | Federa                                                                         | I Assistance                                                                                              | \$492,649                               | 45.9%                                                         |                                                                         |                                                                                                                  | 2.4%                                                                                                                     |                                       |
| Other UZAs Served                                                                                                                                                     |                                                                                                                                             |                                                                                | Other Funds                                                                                               | \$25,780                                | 2.4%                                                          |                                                                         | 45.9%                                                                                                            |                                                                                                                          |                                       |
| 0 Virginia Non-UZA                                                                                                                                                    |                                                                                                                                             | Total Operating                                                                | Funds Expended                                                                                            | \$1,073,175                             | 100.0%                                                        |                                                                         |                                                                                                                  | 7.8%                                                                                                                     |                                       |
| Service Area Statistics                                                                                                                                               |                                                                                                                                             |                                                                                |                                                                                                           |                                         |                                                               |                                                                         |                                                                                                                  |                                                                                                                          |                                       |
| 9 Square Miles                                                                                                                                                        | 5                                                                                                                                           | Source                                                                         | s of Capital Fund                                                                                         | ds Expended                             |                                                               |                                                                         |                                                                                                                  |                                                                                                                          |                                       |
| 27,516 Population                                                                                                                                                     |                                                                                                                                             | Fare Revenues                                                                  |                                                                                                           | \$0                                     |                                                               |                                                                         |                                                                                                                  | F                                                                                                                        |                                       |
|                                                                                                                                                                       |                                                                                                                                             | Local Funds                                                                    |                                                                                                           | \$0                                     |                                                               |                                                                         |                                                                                                                  |                                                                                                                          |                                       |
| Service Consumption                                                                                                                                                   |                                                                                                                                             |                                                                                | State Funds                                                                                               | \$0                                     |                                                               |                                                                         |                                                                                                                  |                                                                                                                          |                                       |
| 134,832 Annual Unlinked Trips (UPT)                                                                                                                                   |                                                                                                                                             | Federal Assistance                                                             |                                                                                                           | \$0                                     |                                                               |                                                                         |                                                                                                                  | 24.3%                                                                                                                    |                                       |
|                                                                                                                                                                       |                                                                                                                                             | Other Funds                                                                    |                                                                                                           | \$0                                     |                                                               |                                                                         |                                                                                                                  |                                                                                                                          |                                       |
|                                                                                                                                                                       |                                                                                                                                             | Total Capital Funds Expended                                                   |                                                                                                           | \$0<br>\$0                              |                                                               |                                                                         |                                                                                                                  |                                                                                                                          |                                       |
|                                                                                                                                                                       |                                                                                                                                             |                                                                                |                                                                                                           |                                         |                                                               |                                                                         |                                                                                                                  |                                                                                                                          |                                       |
| Database Information<br>NTDID: 30099<br>Reporter Type: Reduced Rep                                                                                                    | porter                                                                                                                                      |                                                                                | Modal                                                                                                     | Characteris                             | stics                                                         |                                                                         |                                                                                                                  |                                                                                                                          |                                       |
| NTDID: 30099<br>Reporter Type: Reduced Rep                                                                                                                            | porter                                                                                                                                      |                                                                                | Modal                                                                                                     | Characteris                             | tics                                                          |                                                                         |                                                                                                                  |                                                                                                                          |                                       |
| NTDID: 30099<br>Reporter Type: Reduced Rep                                                                                                                            | vehicles Oper<br>at Maximum Se                                                                                                              |                                                                                | Modal                                                                                                     | Characteris                             |                                                               |                                                                         |                                                                                                                  |                                                                                                                          |                                       |
| NTDID: 30099<br>Reporter Type: Reduced Rep<br>Operation Characteristics<br>Mode                                                                                       | Vehicles Oper                                                                                                                               |                                                                                | Operating<br>Expenses                                                                                     | Fare<br>Revenues                        | Uses of<br>Capital<br>Funds                                   | Annual<br>Unlinked Trips                                                | Annual Vehicle<br>Revenue Miles                                                                                  | Annual Vehicle<br>Revenue Hours                                                                                          |                                       |
| NTDID: 30099<br>Reporter Type: Reduced Rep<br>Operation Characteristics<br>Mode<br>Demand Response                                                                    | Vehicles Oper<br>at Maximum Se<br>Directly<br>Operated<br>3                                                                                 | Purchased                                                                      | Operating<br>Expenses<br>\$201,396                                                                        | Fare<br>Revenues<br>\$7,123             | Uses of<br>Capital<br>Funds<br>\$0                            | Unlinked Trips<br>14,583                                                | Revenue Miles<br>40,276                                                                                          | Revenue Hours<br>4,851                                                                                                   | in Yea                                |
| NTDID: 30099<br>Reporter Type: Reduced Rep<br>Operation Characteristics<br>Mode<br>Demand Response<br>Bus                                                             | Vehicles Oper<br>at Maximum Se<br>Directly<br>Operated                                                                                      | Purchased                                                                      | <b>Operating</b><br><b>Expenses</b><br>\$201,396<br>\$871,779                                             | Fare<br>Revenues<br>\$7,123<br>\$76,503 | Uses of<br>Capital<br>Funds<br>\$0<br>\$0                     | Unlinked Trips<br>14,583<br>120,249                                     | <b>Revenue Miles</b><br>40,276<br>150,115                                                                        | <b>Revenue Hours</b><br>4,851<br>12,870                                                                                  | in Yea                                |
| NTDID: 30099<br>Reporter Type: Reduced Rep<br>Operation Characteristics<br>Mode<br>Demand Response<br>Bus                                                             | Vehicles Oper<br>at Maximum Se<br>Directly<br>Operated<br>3                                                                                 | Purchased                                                                      | Operating<br>Expenses<br>\$201,396                                                                        | Fare<br>Revenues<br>\$7,123             | Uses of<br>Capital<br>Funds<br>\$0                            | Unlinked Trips<br>14,583                                                | Revenue Miles<br>40,276                                                                                          | Revenue Hours<br>4,851                                                                                                   | in Yea                                |
| NTDID: 30099<br>Reporter Type: Reduced Rep<br>Operation Characteristics<br>Mode<br>Demand Response<br>Bus<br>Total                                                    | Vehicles Oper<br>at Maximum Se<br>Directly<br>Operated<br>3<br>4                                                                            | Purchased                                                                      | <b>Operating</b><br><b>Expenses</b><br>\$201,396<br>\$871,779                                             | Fare<br>Revenues<br>\$7,123<br>\$76,503 | Uses of<br>Capital<br>Funds<br>\$0<br>\$0                     | Unlinked Trips<br>14,583<br>120,249                                     | <b>Revenue Miles</b><br>40,276<br>150,115                                                                        | <b>Revenue Hours</b><br>4,851<br>12,870                                                                                  | Average Fleet A<br>in Year<br>8       |
|                                                                                                                                                                       | Vehicles Oper<br>at Maximum Se<br>Directly<br>Operated<br>3<br>4<br>7                                                                       | Purchased                                                                      | <b>Operating</b><br><b>Expenses</b><br>\$201,396<br>\$871,779                                             | Fare<br>Revenues<br>\$7,123<br>\$76,503 | Uses of<br>Capital<br>Funds<br>\$0<br>\$0                     | Unlinked Trips<br>14,583<br>120,249                                     | Revenue Miles<br>40,276<br>150,115<br>190,391                                                                    | <b>Revenue Hours</b><br>4,851<br>12,870                                                                                  | in Yea                                |
| NTDID: 30099<br>Reporter Type: Reduced Rep<br>Operation Characteristics<br>Mode<br>Demand Response<br>Bus<br>Total<br>Performance Measures<br>Mode                    | Vehicles Oper<br>at Maximum Se<br>Directly<br>Operated<br>3<br>4<br>7<br>Servio<br>Operating Expenses per<br>Vehicle Revenue Mile           | Purchased<br>Transportation<br>-<br>-<br>ce Efficiency<br>Operating<br>Vehicle | Operating<br>Expenses<br>\$201,396<br>\$871,779<br>\$1,073,175                                            | Fare<br>Revenues<br>\$7,123<br>\$76,503 | Uses of<br>Capital<br>Funds<br>\$0<br>\$0<br>\$0              | Unlinked Trips<br>14,583<br>120,249<br>134,832                          | Revenue Miles<br>40,276<br>150,115<br>190,391<br>Operating Expenses<br>per Unlinked<br>Passenger Trip            | Revenue Hours<br>4,851<br>12,870<br>17,721<br>Service Effectiveness<br>Unlinked Trips per<br>Vehicle Revenue Mile        | in Yea                                |
| NTDID: 30099<br>Reporter Type: Reduced Rep<br>Operation Characteristics<br>Mode<br>Demand Response<br>Bus<br>Total<br>Performance Measures<br>Mode<br>Demand Response | Vehicles Oper<br>at Maximum Se<br>Directly<br>Operated<br>3<br>4<br>7<br>Servic<br>Operating Expenses per<br>Vehicle Revenue Mile<br>\$5.00 | Purchased<br>Transportation<br>-<br>-<br>ce Efficiency<br>Operating<br>Vehicle | Operating<br>Expenses<br>\$201,396<br>\$871,779<br>\$1,073,175<br>Expenses per<br>Revenue Hour<br>\$41.52 | Fare<br>Revenues<br>\$7,123<br>\$76,503 | Uses of<br>Capital<br>Funds<br>\$0<br>\$0<br>\$0<br>\$0       | Unlinked Trips<br>14,583<br>120,249<br>134,832<br>ode<br>emand Response | Revenue Miles<br>40,276<br>150,115<br>190,391<br>Operating Expenses<br>per Unlinked<br>Passenger Trip<br>\$13.81 | Revenue Hours<br>4,851<br>12,870<br>17,721<br>Service Effectiveness<br>Unlinked Trips per<br>Vehicle Revenue Mile<br>0.4 | Unlinked Trips p<br>Vehicle Revenue H |
| NTDID: 30099<br>Reporter Type: Reduced Rep<br>Operation Characteristics<br>Mode<br>Demand Response<br>Bus<br>Total<br>Performance Measures<br>Mode                    | Vehicles Oper<br>at Maximum Se<br>Directly<br>Operated<br>3<br>4<br>7<br>Servio<br>Operating Expenses per<br>Vehicle Revenue Mile           | Purchased<br>Transportation<br>-<br>-<br>ce Efficiency<br>Operating<br>Vehicle | Operating<br>Expenses<br>\$201,396<br>\$871,779<br>\$1,073,175                                            | Fare<br>Revenues<br>\$7,123<br>\$76,503 | Uses of<br>Capital<br>Funds<br>\$0<br>\$0<br>\$0<br>\$0<br>Bu | Unlinked Trips<br>14,583<br>120,249<br>134,832<br>ode<br>emand Response | Revenue Miles<br>40,276<br>150,115<br>190,391<br>Operating Expenses<br>per Unlinked<br>Passenger Trip            | Revenue Hours<br>4,851<br>12,870<br>17,721<br>Service Effectiveness<br>Unlinked Trips per<br>Vehicle Revenue Mile        | in Yea                                |