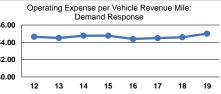

## City of Winchester dba WinTran

2019 Annual Agency Profile

#

| Ochici ai li                                                                                                                                                          | nformation                                                                                                                                  |                                                                                |                                                                                                           | Fi                                      | inancial In                                                   | formation                                                               |                                                                                                                  |                                                                                                                          |                                       |
|-----------------------------------------------------------------------------------------------------------------------------------------------------------------------|---------------------------------------------------------------------------------------------------------------------------------------------|--------------------------------------------------------------------------------|-----------------------------------------------------------------------------------------------------------|-----------------------------------------|---------------------------------------------------------------|-------------------------------------------------------------------------|------------------------------------------------------------------------------------------------------------------|--------------------------------------------------------------------------------------------------------------------------|---------------------------------------|
| Urbanized Area (UZA) Statistics - 2010 Census                                                                                                                         |                                                                                                                                             | Sources of Operating Funds Expended                                            |                                                                                                           |                                         |                                                               |                                                                         | Operating Funding Sources                                                                                        |                                                                                                                          |                                       |
| Winchester, VA                                                                                                                                                        |                                                                                                                                             | Fa                                                                             | re Revenues                                                                                               | \$83,626                                | 7.8%                                                          |                                                                         |                                                                                                                  | -                                                                                                                        |                                       |
| 37 Square Miles                                                                                                                                                       | S                                                                                                                                           |                                                                                | Local Funds                                                                                               | \$261,134                               | 24.3%                                                         |                                                                         |                                                                                                                  |                                                                                                                          |                                       |
| 69,449 Population                                                                                                                                                     |                                                                                                                                             |                                                                                | State Funds                                                                                               | \$209,986                               | 19.6%                                                         |                                                                         |                                                                                                                  |                                                                                                                          |                                       |
| 398 Pop. Rank o                                                                                                                                                       | ut of 498 UZAs                                                                                                                              | Federa                                                                         | I Assistance                                                                                              | \$492,649                               | 45.9%                                                         |                                                                         |                                                                                                                  | 2.4%                                                                                                                     |                                       |
| Other UZAs Served                                                                                                                                                     |                                                                                                                                             |                                                                                | Other Funds                                                                                               | \$25,780                                | 2.4%                                                          |                                                                         | 45.9%                                                                                                            |                                                                                                                          |                                       |
| 0 Virginia Non-UZA                                                                                                                                                    |                                                                                                                                             | Total Operating                                                                | Funds Expended                                                                                            | \$1,073,175                             | 100.0%                                                        |                                                                         |                                                                                                                  | 7.8%                                                                                                                     |                                       |
| Service Area Statistics                                                                                                                                               |                                                                                                                                             |                                                                                |                                                                                                           |                                         |                                                               |                                                                         |                                                                                                                  |                                                                                                                          |                                       |
| 9 Square Miles                                                                                                                                                        | 5                                                                                                                                           | Source                                                                         | s of Capital Fund                                                                                         | ds Expended                             |                                                               |                                                                         |                                                                                                                  |                                                                                                                          |                                       |
| 27,516 Population                                                                                                                                                     |                                                                                                                                             | Fare Revenues                                                                  |                                                                                                           | \$0                                     |                                                               |                                                                         |                                                                                                                  | F                                                                                                                        |                                       |
|                                                                                                                                                                       |                                                                                                                                             | Local Funds                                                                    |                                                                                                           | \$0                                     |                                                               |                                                                         |                                                                                                                  |                                                                                                                          |                                       |
| Service Consumption                                                                                                                                                   |                                                                                                                                             |                                                                                | State Funds                                                                                               | \$0                                     |                                                               |                                                                         |                                                                                                                  |                                                                                                                          |                                       |
| 134,832 Annual Unlinked Trips (UPT)                                                                                                                                   |                                                                                                                                             | Federal Assistance                                                             |                                                                                                           | \$0                                     |                                                               |                                                                         |                                                                                                                  | 24.3%                                                                                                                    |                                       |
|                                                                                                                                                                       |                                                                                                                                             | Other Funds                                                                    |                                                                                                           | \$0                                     |                                                               |                                                                         |                                                                                                                  |                                                                                                                          |                                       |
|                                                                                                                                                                       |                                                                                                                                             | Total Capital Funds Expended                                                   |                                                                                                           | \$0<br>\$0                              |                                                               |                                                                         |                                                                                                                  |                                                                                                                          |                                       |
|                                                                                                                                                                       |                                                                                                                                             |                                                                                |                                                                                                           |                                         |                                                               |                                                                         |                                                                                                                  |                                                                                                                          |                                       |
| Database Information<br>NTDID: 30099<br>Reporter Type: Reduced Rep                                                                                                    | porter                                                                                                                                      |                                                                                | Modal                                                                                                     | Characteris                             | stics                                                         |                                                                         |                                                                                                                  |                                                                                                                          |                                       |
| NTDID: 30099<br>Reporter Type: Reduced Rep                                                                                                                            | porter                                                                                                                                      |                                                                                | Modal                                                                                                     | Characteris                             | tics                                                          |                                                                         |                                                                                                                  |                                                                                                                          |                                       |
| NTDID: 30099<br>Reporter Type: Reduced Rep                                                                                                                            | vehicles Oper<br>at Maximum Se                                                                                                              |                                                                                | Modal                                                                                                     | Characteris                             |                                                               |                                                                         |                                                                                                                  |                                                                                                                          |                                       |
| NTDID: 30099<br>Reporter Type: Reduced Rep<br>Operation Characteristics<br>Mode                                                                                       | Vehicles Oper                                                                                                                               |                                                                                | Operating<br>Expenses                                                                                     | Fare<br>Revenues                        | Uses of<br>Capital<br>Funds                                   | Annual<br>Unlinked Trips                                                | Annual Vehicle<br>Revenue Miles                                                                                  | Annual Vehicle<br>Revenue Hours                                                                                          |                                       |
| NTDID: 30099<br>Reporter Type: Reduced Rep<br>Operation Characteristics<br>Mode<br>Demand Response                                                                    | Vehicles Oper<br>at Maximum Se<br>Directly<br>Operated<br>3                                                                                 | Purchased                                                                      | Operating<br>Expenses<br>\$201,396                                                                        | Fare<br>Revenues<br>\$7,123             | Uses of<br>Capital<br>Funds<br>\$0                            | Unlinked Trips<br>14,583                                                | Revenue Miles<br>40,276                                                                                          | Revenue Hours<br>4,851                                                                                                   | in Yea                                |
| NTDID: 30099<br>Reporter Type: Reduced Rep<br>Operation Characteristics<br>Mode<br>Demand Response<br>Bus                                                             | Vehicles Oper<br>at Maximum Se<br>Directly<br>Operated                                                                                      | Purchased                                                                      | <b>Operating</b><br><b>Expenses</b><br>\$201,396<br>\$871,779                                             | Fare<br>Revenues<br>\$7,123<br>\$76,503 | Uses of<br>Capital<br>Funds<br>\$0<br>\$0                     | Unlinked Trips<br>14,583<br>120,249                                     | <b>Revenue Miles</b><br>40,276<br>150,115                                                                        | <b>Revenue Hours</b><br>4,851<br>12,870                                                                                  | in Yea                                |
| NTDID: 30099<br>Reporter Type: Reduced Rep<br>Operation Characteristics<br>Mode<br>Demand Response<br>Bus                                                             | Vehicles Oper<br>at Maximum Se<br>Directly<br>Operated<br>3                                                                                 | Purchased                                                                      | Operating<br>Expenses<br>\$201,396                                                                        | Fare<br>Revenues<br>\$7,123             | Uses of<br>Capital<br>Funds<br>\$0                            | Unlinked Trips<br>14,583                                                | Revenue Miles<br>40,276                                                                                          | Revenue Hours<br>4,851                                                                                                   | in Yea                                |
| NTDID: 30099<br>Reporter Type: Reduced Rep<br>Operation Characteristics<br>Mode<br>Demand Response<br>Bus<br>Total                                                    | Vehicles Oper<br>at Maximum Se<br>Directly<br>Operated<br>3<br>4                                                                            | Purchased                                                                      | <b>Operating</b><br><b>Expenses</b><br>\$201,396<br>\$871,779                                             | Fare<br>Revenues<br>\$7,123<br>\$76,503 | Uses of<br>Capital<br>Funds<br>\$0<br>\$0                     | Unlinked Trips<br>14,583<br>120,249                                     | <b>Revenue Miles</b><br>40,276<br>150,115                                                                        | <b>Revenue Hours</b><br>4,851<br>12,870                                                                                  | Average Fleet A<br>in Year<br>8       |
|                                                                                                                                                                       | Vehicles Oper<br>at Maximum Se<br>Directly<br>Operated<br>3<br>4<br>7                                                                       | Purchased                                                                      | <b>Operating</b><br><b>Expenses</b><br>\$201,396<br>\$871,779                                             | Fare<br>Revenues<br>\$7,123<br>\$76,503 | Uses of<br>Capital<br>Funds<br>\$0<br>\$0                     | Unlinked Trips<br>14,583<br>120,249                                     | Revenue Miles<br>40,276<br>150,115<br>190,391                                                                    | <b>Revenue Hours</b><br>4,851<br>12,870                                                                                  | in Yea                                |
| NTDID: 30099<br>Reporter Type: Reduced Rep<br>Operation Characteristics<br>Mode<br>Demand Response<br>Bus<br>Total<br>Performance Measures<br>Mode                    | Vehicles Oper<br>at Maximum Se<br>Directly<br>Operated<br>3<br>4<br>7<br>Servio<br>Operating Expenses per<br>Vehicle Revenue Mile           | Purchased<br>Transportation<br>-<br>-<br>ce Efficiency<br>Operating<br>Vehicle | Operating<br>Expenses<br>\$201,396<br>\$871,779<br>\$1,073,175                                            | Fare<br>Revenues<br>\$7,123<br>\$76,503 | Uses of<br>Capital<br>Funds<br>\$0<br>\$0<br>\$0              | Unlinked Trips<br>14,583<br>120,249<br>134,832                          | Revenue Miles<br>40,276<br>150,115<br>190,391<br>Operating Expenses<br>per Unlinked<br>Passenger Trip            | Revenue Hours<br>4,851<br>12,870<br>17,721<br>Service Effectiveness<br>Unlinked Trips per<br>Vehicle Revenue Mile        | in Yea                                |
| NTDID: 30099<br>Reporter Type: Reduced Rep<br>Operation Characteristics<br>Mode<br>Demand Response<br>Bus<br>Total<br>Performance Measures<br>Mode<br>Demand Response | Vehicles Oper<br>at Maximum Se<br>Directly<br>Operated<br>3<br>4<br>7<br>Servic<br>Operating Expenses per<br>Vehicle Revenue Mile<br>\$5.00 | Purchased<br>Transportation<br>-<br>-<br>ce Efficiency<br>Operating<br>Vehicle | Operating<br>Expenses<br>\$201,396<br>\$871,779<br>\$1,073,175<br>Expenses per<br>Revenue Hour<br>\$41.52 | Fare<br>Revenues<br>\$7,123<br>\$76,503 | Uses of<br>Capital<br>Funds<br>\$0<br>\$0<br>\$0<br>\$0       | Unlinked Trips<br>14,583<br>120,249<br>134,832<br>ode<br>emand Response | Revenue Miles<br>40,276<br>150,115<br>190,391<br>Operating Expenses<br>per Unlinked<br>Passenger Trip<br>\$13.81 | Revenue Hours<br>4,851<br>12,870<br>17,721<br>Service Effectiveness<br>Unlinked Trips per<br>Vehicle Revenue Mile<br>0.4 | Unlinked Trips p<br>Vehicle Revenue H |
| NTDID: 30099<br>Reporter Type: Reduced Rep<br>Operation Characteristics<br>Mode<br>Demand Response<br>Bus<br>Total<br>Performance Measures<br>Mode                    | Vehicles Oper<br>at Maximum Se<br>Directly<br>Operated<br>3<br>4<br>7<br>Servio<br>Operating Expenses per<br>Vehicle Revenue Mile           | Purchased<br>Transportation<br>-<br>-<br>ce Efficiency<br>Operating<br>Vehicle | Operating<br>Expenses<br>\$201,396<br>\$871,779<br>\$1,073,175                                            | Fare<br>Revenues<br>\$7,123<br>\$76,503 | Uses of<br>Capital<br>Funds<br>\$0<br>\$0<br>\$0<br>\$0<br>Bu | Unlinked Trips<br>14,583<br>120,249<br>134,832<br>ode<br>emand Response | Revenue Miles<br>40,276<br>150,115<br>190,391<br>Operating Expenses<br>per Unlinked<br>Passenger Trip            | Revenue Hours<br>4,851<br>12,870<br>17,721<br>Service Effectiveness<br>Unlinked Trips per<br>Vehicle Revenue Mile        | in Yea                                |