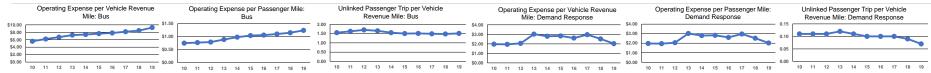

#### **Performance Measures** Service Efficiency Service Effectiveness

|                 | Operating Expenses per | Operating Expenses per |                 | Operating Expenses per | Operating Expenses per  | Unlinkea Trips per   | Unlinkea Trips per   |
|-----------------|------------------------|------------------------|-----------------|------------------------|-------------------------|----------------------|----------------------|
| Mode            | Vehicle Revenue Mile   | Vehicle Revenue Hour   | Mode            | Passenger Mile         | Unlinked Passenger Trip | Vehicle Revenue Mile | Vehicle Revenue Hour |
| Demand Response | \$2.02                 | \$61.01                | Demand Response | \$2.02                 | \$27.56                 | 0.1                  | 2.2                  |
| Bus             | \$9.28                 | \$141.67               | Bus             | \$1.24                 | \$6.15                  | 1.5                  | 23.0                 |
| Total           | \$8.83                 | \$139.09               | Total           | \$1.24                 | \$6.22                  | 1.4                  | 22.4                 |