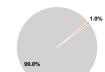

# Sources of Capital Funds Expended

Fares and Directly Generated 0.0% \$5,241 Local Funds 1.0% State Funds \$522,772 99.0% Federal Assistance \$0 0.0%

100.0% **Total Capital Funds Expended** \$528.013