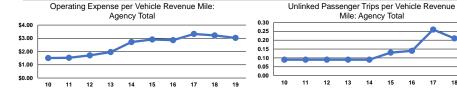

#### **Performance Measures**

## Service Efficiency

|       | Operating Expenses per | Ope |
|-------|------------------------|-----|
| Mode  | Vehicle Revenue Mile   | Ve  |
| Bus   | \$3.03                 |     |
| Total | \$3.03                 |     |

Operating Expenses per Vehicle Revenue Hour \$42.51 \$42.51

Service Effectiveness **Operating Expenses** per Unlinked Unlinked Trips per Unlinked Trips per Mode Passenger Trip Vehicle Revenue Mile Vehicle Revenue Hour \$17.97 0.2 2.4 Bus **Total** \$17.97 0.2 2.4