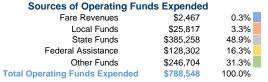

# **Oneida County**

2019 Annual Agency Profile

## **General Information**

## Financial Information

## **Service Consumption**

43,879 Annual Unlinked Trips (UPT)

## Service Supplied

259,937 Annual Vehicle Revenue Miles (VRM) 18,548 Annual Vehicle Revenue Hours (VRH)

## Summary of Operating Expenses (OE)

\$788,548 Total Operating Expenses

#### **Database Information**

NTDID: 2R02-20990

Reporter Type: Rural General Public Transit



## **Sources of Capital Funds Expended**



## **Modal Characteristics**

## **Operation Characteristics**

# Vehicles Operated at Maximum Service

|       | Directly