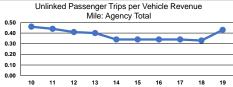

Operating Expenses per Vehicle Revenue Hour \$67.21

|                 | Service Effectiveness                                |                                            |                                            |  |
|-----------------|------------------------------------------------------|--------------------------------------------|--------------------------------------------|--|
| Mode            | Operating Expenses<br>per Unlinked<br>Passenger Trip | Unlinked Trips per<br>Vehicle Revenue Mile | Unlinked Trips per<br>Vehicle Revenue Hour |  |
| Demand Response | \$14.86                                              | 0.4                                        | 4.5                                        |  |
| Total           | \$14.86                                              | 0.4                                        | 4.5                                        |  |