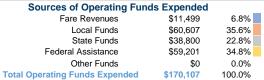

# Summary of Operating Expenses (OE)

\$170,107 Total Operating Expenses

# Operating Funding Sources 34.8% 6.8%