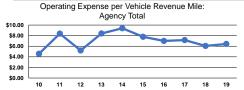

# Service Efficiency

|                 | Operating Expenses per |
|-----------------|------------------------|
| Mode            | Vehicle Revenue Mile   |
| Demand Response | \$6.44                 |
| Total           | \$6.44                 |