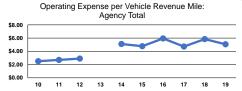

# Service Efficiency

|                 | Operating Expenses per | Operating Expenses per<br>Vehicle Revenue Hour |  |
|-----------------|------------------------|------------------------------------------------|--|
| Mode            | Vehicle Revenue Mile   |                                                |  |
| Demand Response | \$4.14                 | \$50.31                                        |  |
| Bus             | \$5.24                 | \$80.09                                        |  |
| Total           | \$5.07                 | \$74.57                                        |  |