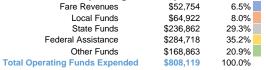

# Summary of Operating Expenses (OE) \$808,119 Total Operating Expenses

# **Sources of Capital Funds Expended**

**Sources of Operating Funds Expended** 

Fare Revenues Local Funds \$0 State Funds \$0 Federal Assistance \$0 Other Funds \$0 **Total Capital Funds Expended** \$0