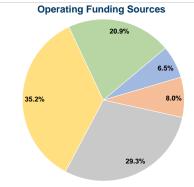

# **Sources of Capital Funds Expended**

**Sources of Operating Funds Expended** 

Fare Revenues Local Funds \$0 State Funds \$0 Federal Assistance \$0 Other Funds \$0 **Total Capital Funds Expended** \$0