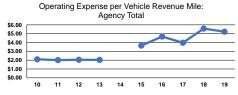

# Service Efficiency

|                 | Operating Expenses per | Operating Expenses per<br>Vehicle Revenue Hour |  |
|-----------------|------------------------|------------------------------------------------|--|
| Mode            | Vehicle Revenue Mile   |                                                |  |
| Demand Response | \$15.72                | \$52.55                                        |  |
| Bus             | \$5.11                 | \$85.88                                        |  |
| Total           | \$5.23                 | \$84.01                                        |  |