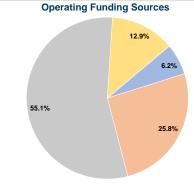

#### **Sources of Operating Funds Expended** Fare Revenues \$124,132 6.2% Local Funds \$512,235 25.8% State Funds \$1,094,550 55.1% \$255,500 12.9% Federal Assistance 0.0% Other Funds \$0 **Total Operating Funds Expended** 100.0% \$1,986,417