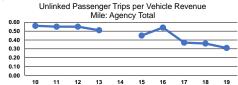

|                 | Service Effectiveness                                |                                            |                                            |  |  |  |
|-----------------|------------------------------------------------------|--------------------------------------------|--------------------------------------------|--|--|--|
| Mode            | Operating Expenses<br>per Unlinked<br>Passenger Trip | Unlinked Trips per<br>Vehicle Revenue Mile | Unlinked Trips per<br>Vehicle Revenue Hour |  |  |  |
| Demand Response | \$40.40                                              | 0.4                                        | 1.3                                        |  |  |  |
| Bus             | \$16.51                                              | 0.3                                        | 5.2                                        |  |  |  |
| Total           | \$16.86                                              | 0.3                                        | 5.0                                        |  |  |  |