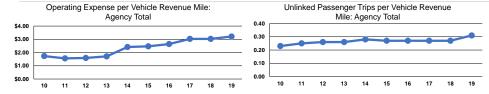

#### Service Efficiency

|       | 00111001               | Linoidilay             |       | COLVICO ELICOLIVOLICO |                      |                      |
|-------|------------------------|------------------------|-------|-----------------------|----------------------|----------------------|
|       |                        |                        |       | Operating Expenses    |                      |                      |
|       | Operating Expenses per | Operating Expenses per |       | per Unlinked          | Unlinked Trips per   | Unlinked Trips per   |
| Mode  | Vehicle Revenue Mile   | Vehicle Revenue Hour   | Mode  | Passenger Trip        | Vehicle Revenue Mile | Vehicle Revenue Hour |
| Bus   | \$3.21                 | \$37.74                | Bus   | \$10.44               | 0.3                  | 3.6                  |
| Total | \$3.21                 | \$37.74                | Total | \$10.44               | 0.3                  | 3.6                  |
|       |                        |                        |       |                       |                      |                      |