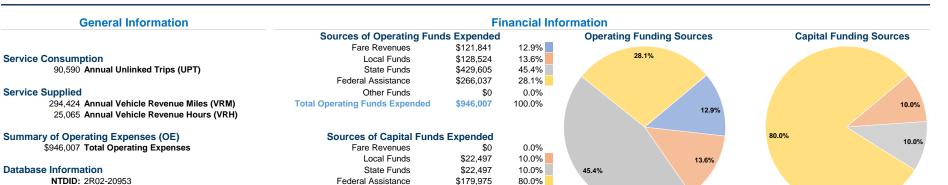

## **Modal Characteristics**

\$224,969

\$0

0.0%

Service Effectiveness

100.0%

Other Funds

**Total Capital Funds Expended** 

# Vehicles Operated at Maximum Service

|       | Directly | Purchased      | Operating | Fare      | Uses of Capital             | Annual Vehicle | Annual Vehicle |
|-------|----------|----------------|-----------|-----------|-----------------------------|----------------|----------------|
| Mode  | Operated | Transportation | Expenses  | Revenues  | Funds Annual Unlinked Trips | Revenue Miles  | Revenue Hours  |
| Bus   | 11       | -              | \$946,007 | \$121,841 | \$224,969 90,590            | 294,424        | 25,065         |
| Total | 11       | -              | \$946,007 | \$121,841 | \$224,969 90,590            | 294,424        | 25,065         |