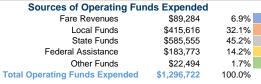

137 Margaret St Plattsburgh, NY 12901

## **General Information**

# **Service Consumption**

93,935 Annual Unlinked Trips (UPT)

## Service Supplied

429,830 Annual Vehicle Revenue Miles (VRM) 23,783 Annual Vehicle Revenue Hours (VRH)

## Summary of Operating Expenses (OE)

\$1,296,722 Total Operating Expenses

#### **Database Information**

NTDID: 2R02-20939

Reporter Type: Rural General Public Transit

## **Financial Information**





0.0% Fare Revenues Local Funds \$20,131 5.6% State Funds \$20,130 5.6% Federal Assistance \$322,091 88.9% Other Funds \$0 0.0% **Total Capital Funds Expended** \$362,352 100.0%





## **Modal Characteristics**

# **Operation Characteristics**

# Vehicles Operated at Maximum Service

| Mode            | Directly<br>Operated | Purchased<br>Transportation | Operating<br>Expenses | Fare<br>Revenues | Uses of Capital<br>Funds Annเ | al Unlinked Trips | Annual Vehicle<br>Revenue Miles | Annual Vehicle<br>Revenue Hours |
|-----------------|----------------------|-----------------------------|-----------------------|------------------|-------------------------------|-------------------|---------------------------------|---------------------------------|
| Demand Response | 2