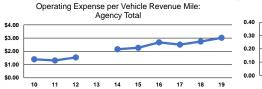

## Service Efficiency

|                 | Operating Expenses per | Operating Expenses per |  |
|-----------------|------------------------|------------------------|--|
| Mode            | Vehicle Revenue Mile   | Vehicle Revenue Hour   |  |
| Demand Response | \$2.65                 | \$60.22                |  |
| Bus             | \$3.09                 | \$53.64                |  |
| Total           | \$3.02                 | \$54.52                |  |