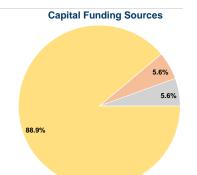

## **Financial Information**

0.0% Fare Revenues Local Funds \$20,131 5.6% State Funds \$20,130 5.6% Federal Assistance \$322,091 88.9% Other Funds \$0 0.0% **Total Capital Funds Expended** \$362,352 100.0%