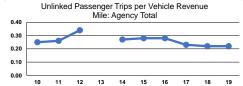

#### Service Effectiveness

|                 | Service Effectiveness                                |                                            |                                            |  |  |  |
|-----------------|------------------------------------------------------|--------------------------------------------|--------------------------------------------|--|--|--|
| Mode            | Operating Expenses<br>per Unlinked<br>Passenger Trip | Unlinked Trips per<br>Vehicle Revenue Mile | Unlinked Trips per<br>Vehicle Revenue Hour |  |  |  |
| Demand Response | \$54.14                                              | 0.0                                        | 1.1                                        |  |  |  |
| Bus             | \$12.23                                              | 0.3                                        | 4.4                                        |  |  |  |
| Total           | \$13.80                                              | 0.2                                        | 3.9                                        |  |  |  |