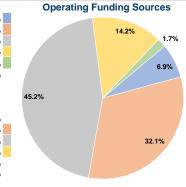

## **Financial Information**

0.0% Fare Revenues Local Funds \$20,131 5.6% State Funds \$20,130 5.6% Federal Assistance \$322,091 88.9% Other Funds \$0 0.0% **Total Capital Funds Expended** \$362,352 100.0%