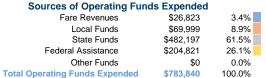

# **Summary of Operating Expenses (OE)**

\$783,840 Total Operating Expenses

# Vehicles Operated at Maximum Service

|       | Directly | Purchased      | Operating<br>Expenses | Fare<br>Revenues | Uses of Capi<br>Fun |
|-------|----------|----------------|-----------------------|------------------|---------------------|
| Mode  | Operated | Transportation |                       |                  |                     |
| Bus   | 14       | -              | \$783,840             | \$26,823         |                     |
| Total | 14       | -              | \$783.840             | \$26.823         |                     |