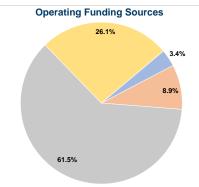

# **Summary of Operating Expenses (OE)**

\$783,840 Total Operating Expenses

# Vehicles Operated at Maximum Service

|       | Directly | Purchased      | Operating<br>Expenses | Fare<br>Revenues | Uses of Capi<br>Fun |
|-------|----------|----------------|-----------------------|------------------|---------------------|
| Mode  | Operated | Transportation |                       |                  |                     |
| Bus   | 14       | -              | \$783,840             | \$26,823         |                     |
| Total | 14       | -              | \$783.840             | \$26.823         |                     |