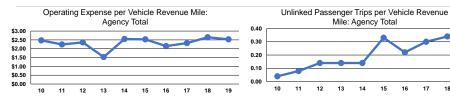

# Service Efficiency

| Operating Expenses per |  |  |
|------------------------|--|--|
| Vehicle Revenue Mile   |  |  |
| \$2.53                 |  |  |
| \$2.53                 |  |  |

Operating Expenses per Vehicle Revenue Hour \$52.07

|       | Service Effectiveness              |                      |                      |  |  |
|-------|------------------------------------|----------------------|----------------------|--|--|
|       | Operating Expenses<br>per Unlinked | Unlinked Trips per   | Unlinked Trips per   |  |  |
| Mode  | Passenger Trip                     | Vehicle Revenue Mile | Vehicle Revenue Hour |  |  |
| Bus   | \$7.10                             | 0.4                  | 7.3                  |  |  |
| Total | \$7.10                             | 0.4                  | 7.3                  |  |  |