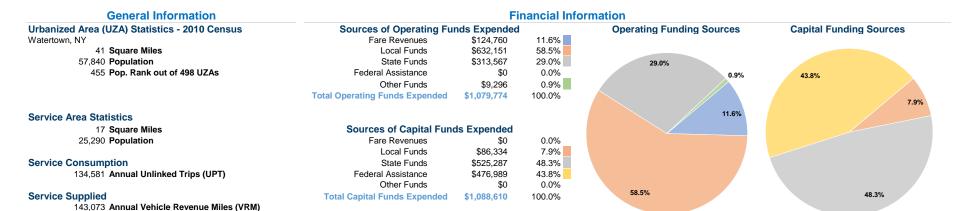

# Operation Characteristics

12,945 Annual Vehicle Revenue Hours (VRH)

Vehicles Operated at Maximum Service

Service Efficiency

|                 |          |                |             |           | Uses of     |                |                |                |                       |
|-----------------|----------|----------------|-------------|-----------|-------------|----------------|----------------|----------------|-----------------------|
|                 | Directly | Purchased      | Operating   | Fare      | Capital     | Annual         | Annual Vehicle | Annual Vehicle | Average Fleet Age     |
| Mode            | Operated | Transportation | Expenses    | Revenues  | Funds       | Unlinked Trips | Revenue Miles  | Revenue Hours  | in Years <sup>a</sup> |
| Demand Response | -        | 2              | \$212,851   | \$24,299  | \$119,671   | 9,472          | 31,031         | 3,028          | 1.0                   |
| Bus             | 3        | -              | \$866,923   | \$100,461 | \$968,939   | 125,109        | 112,042        | 9,917          | 4.2                   |
| Total           | 3        | 2              | \$1,079,774 | \$124,760 | \$1,088,610 | 134,581        | 143,073        | 12,945         |                       |