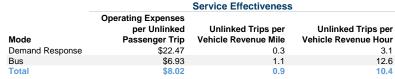

# Mode Operating Expenses per Vehicle Revenue Mile Operating Expenses per Vehicle Revenue Hour Demand Response \$6.86 \$70.29 Bus \$7.74 \$87.42 Total \$7.55 \$83.41