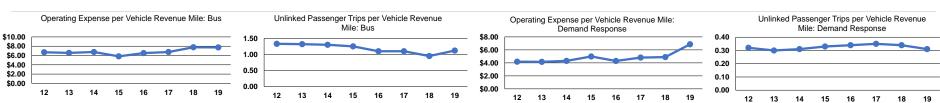

enses    | Revenues  | Funds       | Unlinked Trips | Revenue Miles  | Revenue Hours  | in Years <sup>a</sup> |
| Demand Response | -        | 2              | \$212,851   | \$24,299  | \$119,671   | 9,472          | 31,031         | 3,028          | 1.0                   |
| Bus             | 3        | -              | \$866,923   | \$100,461 | \$968,939   | 125,109        | 112,042        | 9,917          | 4.2                   |
| Total           | 3        | 2              | \$1,079,774 | \$124,760 | \$1,088,610 | 134,581        | 143,073        | 12,945         |                       |

## **Performance Measures**

# Mode Operating Expenses per Vehicle Revenue Mile Operating Expenses per Vehicle Revenue Hour Demand Response \$6.86 \$70.29 Bus \$7.74 \$87.42 Total \$7.55 \$83.41





# Notes:

<sup>&</sup>lt;sup>a</sup>Demand Response - Taxi (DT) and non-dedicated fleets do not report fleet age data.