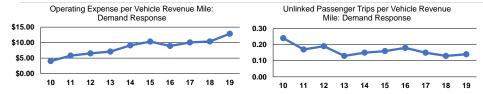

#### Service Efficiency Operating Expenses Operating Expenses per Operating Expenses per per Unlinked Vehicle Revenue Mile Vehicle Revenue Hour Passenger Trip Mode Mode \$12.86 \$227.83 **Demand Response** Demand Response \$227.83 **Total** \$12.86 Total