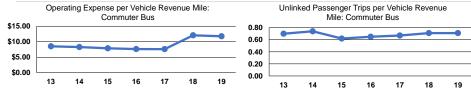

#### **Performance Measures**

#### Service Efficiency Service Effectiveness

|              |                        |                        |              | Operating Expenses |                      |                      |
|--------------|------------------------|------------------------|--------------|--------------------|----------------------|----------------------|
|              | Operating Expenses per | Operating Expenses per |              | per Unlinked       | Unlinked Trips per   | Unlinked Trips per   |
| Mode         | Vehicle Revenue Mile   | Vehicle Revenue Hour   | Mode         | Passenger Trip     | Vehicle Revenue Mile | Vehicle Revenue Hour |
| Commuter Bus | \$11.76                | \$163.32               | Commuter Bus | \$16.65            | 0.7                  | 9.8                  |
| Total        | \$11.76                | \$163.32               | Total        | \$16.65            | 0.7                  | 9.8                  |
|              |                        |                        |              |                    |                      |                      |