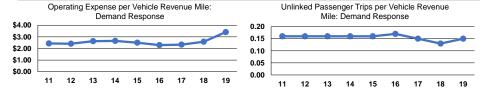

#### **Performance Measures**

|                 | Service El             | nciency                |                 | Service Effectiveness |                      |                      |  |
|-----------------|------------------------|------------------------|-----------------|-----------------------|----------------------|----------------------|--|
|                 |                        |                        |                 | Operating Expenses    |                      |                      |  |
|                 | Operating Expenses per | Operating Expenses per |                 | per Unlinked          | Unlinked Trips per   | Unlinked Trips per   |  |
| Mode            | Vehicle Revenue Mile   | Vehicle Revenue Hour   | Mode            | Passenger Trip        | Vehicle Revenue Mile | Vehicle Revenue Hour |  |
| Demand Response | \$3.41                 | \$47.78                | Demand Response | \$22.66               | 0.2                  | 2.1                  |  |