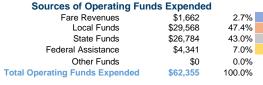

## **Financial Information**

**Total** 

Fare Revenues 0.0% Local Funds \$14,330 100.0% State Funds \$0 0.0% Federal Assistance \$0 0.0% Other Funds \$0 0.0% **Total Capital Funds Expended** \$14,330 100.0%