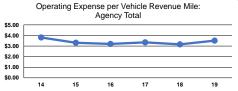

## Service Efficiency

|                 | Operating Expenses per | Operating Expenses per<br>Vehicle Revenue Hour |  |
|-----------------|------------------------|------------------------------------------------|--|
| Mode            | Vehicle Revenue Mile   |                                                |  |
| Demand Response | \$2.76                 | \$46.70                                        |  |
| Bus             | \$4.97                 | \$68.65                                        |  |
| Total           | \$3.51                 | \$55.23                                        |  |