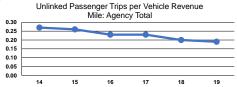

|                 | Service Effectiveness                                |                                            |                                            |  |  |  |
|-----------------|------------------------------------------------------|--------------------------------------------|--------------------------------------------|--|--|--|
| Mode            | Operating Expenses<br>per Unlinked<br>Passenger Trip | Unlinked Trips per<br>Vehicle Revenue Mile | Unlinked Trips per<br>Vehicle Revenue Hour |  |  |  |
| Demand Response | \$36.29                                              | 0.1                                        | 1.3                                        |  |  |  |
| Bus             | \$12.52                                              | 0.4                                        | 5.5                                        |  |  |  |
| Total           | \$18.93                                              | 0.2                                        | 2.9                                        |  |  |  |