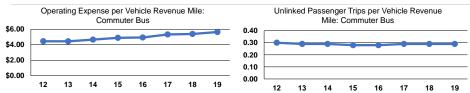

### **Performance Measures**

|              | Service Ef             | ficiency               |              |                    | Service Effectiveness |                      |
|--------------|------------------------|------------------------|--------------|--------------------|-----------------------|----------------------|
|              |                        |                        |              | Operating Expenses |                       |                      |
|              | Operating Expenses per | Operating Expenses per |              | per Unlinked       | Unlinked Trips per    | Unlinked Trips per   |
| Mode         | Vehicle Revenue Mile   | Vehicle Revenue Hour   | Mode         | Passenger Trip     | Vehicle Revenue Mile  | Vehicle Revenue Hour |
| Commuter Bus | \$5.64                 | \$187.29               | Commuter Bus | \$19.26            | 0.3                   | 9.7                  |
| Total        | \$5.64                 | \$187.29               | Total        | \$19.26            | 0.3                   | 9.7                  |
|              |                        |                        |              |                    |                       |                      |