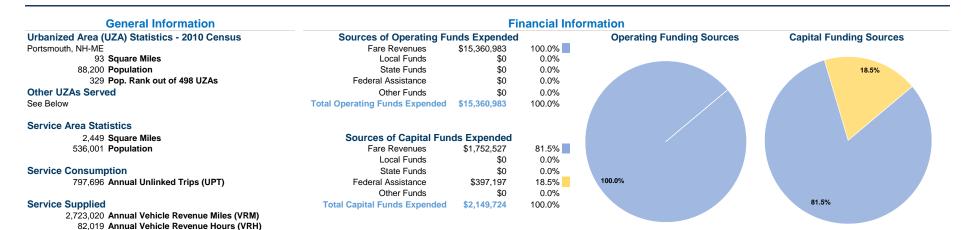

### **Operation Characteristics Vehicles Operated** at Maximum Service

|              |          |                |              |              | uses of     |                |                |                |                       |
|--------------|----------|----------------|--------------|--------------|-------------|----------------|----------------|----------------|-----------------------|
|              | Directly | Purchased      | Operating    | Fare         | Capital     | Annual         | Annual Vehicle | Annual Vehicle | Average Fleet Age     |
| Mode         | Operated | Transportation | Expenses     | Revenues     | Funds       | Unlinked Trips | Revenue Miles  | Revenue Hours  | in Years <sup>a</sup> |
| Commuter Bus | 27       | -              | \$15,360,983 | \$17,113,510 | \$2,149,724 | 797,696        | 2,723,020      | 82,019         | 5.4                   |
| Total        | 27       | _              | \$15,360,983 | \$17 113 510 | \$2 149 724 | 797 696        | 2 723 020      | 82 019         |                       |