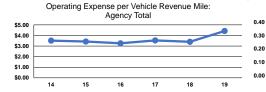

## **Service Efficiency**

14

Unlinked Passenger Trips per Vehicle Revenue Mile: Agency Total

|                 | Operating Expenses per | Operating Expenses per |  |  |
|-----------------|------------------------|------------------------|--|--|
| Mode            | Vehicle Revenue Mile   | Vehicle Revenue Hour   |  |  |
| Demand Response | \$6.84                 | \$98.82                |  |  |
| Bus             | \$3.71                 | \$105.82               |  |  |
| Total           | \$4.42                 | \$103.26               |  |  |