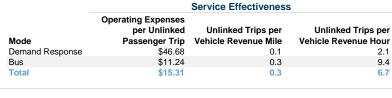

## **Vehicles Operated** at Maximum Service

| Mode            | Directly<br>Operated | Purchased<br>Transportation | Operating<br>Expenses | Fare<br>Revenues | Uses of Capital<br>Funds Annua | I Unlinked Trips | Annual Vehicle<br>Revenue Miles | Annual Vehicle<br>Revenue Hours |
|-----------------|----------------------|-----------------------------|-----------------------|------------------|--------------------------------|------------------|---------------------------------|---------------------------------|
| Demand Response | 4                    | _                           | \$598,732             | \$15,812         | \$0                            | 12,826           | 87,526                          | 6,059                           |
| Bus             | 5                    | -                           | \$1,111,931           | \$29,365         | \$908,587                      | 98,903           | 299,799                         | 10,508                          |
| Total           | 9                    | -                           | \$1,710,663           | \$45,177         | \$908,587                      | 111,729          | 387,325                         | 16,567                          |