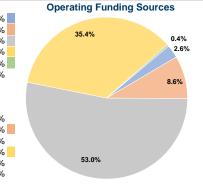

inked Trips (UPT)

## Service Supplied

387,325 Annual Vehicle Revenue Miles (VRM) 16,567 Annual Vehicle Revenue Hours (VRH)

## Summary of Operating Expenses (OE)

\$1,710,663 Total Operating Expenses

#### **Database Information**

NTDID: 0R03-00322

Reporter Type: Rural General Public Transit

## **Financial Information**



# Sources of Capital Funds Expended

| Fare Revenues                | \$0       | 0.0%   |
|------------------------------|-----------|--------|
| Local Funds                  | \$218,061 | 24.0%  |
| State Funds                  | \$0       | 0.0%   |
| Federal Assistance           | \$690,526 | 76.0%  |
| Other Funds                  | \$0       | 0.0%   |
| Total Capital Funds Expended | \$908,587 | 100.0% |
|                              |           |        |





## **Modal Characteristics**

## **Operation Characteristics**

## **Vehicles Operated** at Maximum Service

| Mode            | Directly<br>Operated | Purchased<br>Transportation | Operating<br>Expenses | Fare<br>Revenues | Uses of Capital<br>Funds Annua | I Unlinked Trips | Annual Vehicle<br>Revenue Miles | Annual Vehicle<br>Revenue Hours |
|-----------------|----------------------|-----------------------------|-----------------------|------------------|--------------------------------|------------------|---------------------------------|---------------------------------|
| Demand Response | 4                    | _                           | \$598,732             | \$15,812         | \$0                            | 12,826           | 87,526                          | 6,059