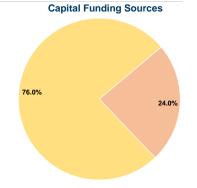

# Sources of Capital Funds Expended

| Fare Revenues                | \$0       | 0.0%   |
|------------------------------|-----------|--------|
| Local Funds                  | \$218,061 | 24.0%  |
| State Funds                  | \$0       | 0.0%   |
| Federal Assistance           | \$690,526 | 76.0%  |
| Other Funds                  | \$0       | 0.0%   |
| Total Capital Funds Expended | \$908,587 | 100.0% |
|                              |           |        |