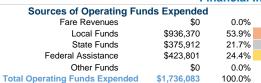

## Summary of Operating Expenses (OE)

\$1,736,083 Total Operating Expenses

### **Sources of Capital Funds Expended**

 Fare Revenues
 \$0

 Local Funds
 \$0

 State Funds
 \$0

 Federal Assistance
 \$0

 Other Funds
 \$0

 Total Capital Funds Expended
 \$0