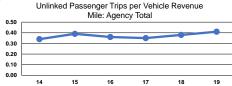

#### Service Effectiveness

| Mode            | Operating Expenses<br>per Unlinked<br>Passenger Trip | Unlinked Trips per<br>Vehicle Revenue Mile | Unlinked Trips per<br>Vehicle Revenue Hour |
|-----------------|------------------------------------------------------|--------------------------------------------|--------------------------------------------|
| Demand Response | \$47.08                                              | 0.2                                        | 2.0                                        |
| Bus             | \$7.06                                               | 0.5                                        | 6.3                                        |
| Total           | \$12.24                                              | 0.4                                        | 5.0                                        |