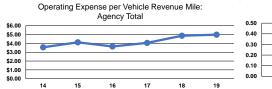

# Service Efficiency

| Mode            | Operating Expenses per<br>Vehicle Revenue Mile | Operating Expenses per<br>Vehicle Revenue Hour |  |
|-----------------|------------------------------------------------|------------------------------------------------|--|
| Demand Response | \$8.37                                         | \$94.84                                        |  |
| Bus             | \$3.57                                         | \$44.73                                        |  |
| Total           | \$4.99                                         | \$60.71                                        |  |