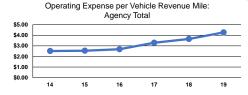

#### Service Efficiency

| Mode            | Operating Expenses per<br>Vehicle Revenue Mile | Operating Expenses per<br>Vehicle Revenue Hour |
|-----------------|------------------------------------------------|------------------------------------------------|
| Demand Response | \$5.29                                         | \$107.25                                       |
| Bus             | \$5.35                                         | \$118.90                                       |
| Vanpool         | \$0.37                                         | \$22.00                                        |
| Total           | \$4.27                                         | \$107.34                                       |