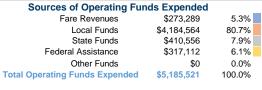

### **Summary of Operating Expenses (OE)**

\$5,185,521 Total Operating Expenses