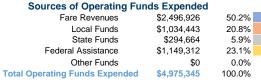

# Summary of Operating Expenses (OE)

\$4,975,345 Total Operating Expenses

#### **Financial Information**

0.0% Fare Revenues Local Funds \$147,567 21.8% State Funds \$530,000 78.2% Federal Assistance \$0 0.0% Other Funds \$0 0.0% **Total Capital Funds Expended** \$677,567 100.0%