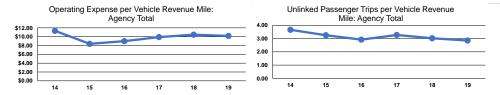

#### Service Efficiency

|                 | Operating Expenses per | Operating Expenses per |
|-----------------|------------------------|------------------------|
| Mode            | Vehicle Revenue Mile   | Vehicle Revenue Hour   |
| Demand Response | \$12.92                | \$126.21               |
| Bus             | \$9.67                 | \$129.82               |
| Total           | \$10.18                | \$129.08               |

|                 | Service Effectiveness                                |                                            |                                            |  |  |  |
|-----------------|------------------------------------------------------|--------------------------------------------|--------------------------------------------|--|--|--|
| Mode            | Operating Expenses<br>per Unlinked<br>Passenger Trip | Unlinked Trips per<br>Vehicle Revenue Mile | Unlinked Trips per<br>Vehicle Revenue Hour |  |  |  |
| Demand Response | \$40.30                                              | 0.3                                        | 3.1                                        |  |  |  |
| Bus             | \$2.91                                               | 3.3                                        | 44.7                                       |  |  |  |
| Total           | \$3.57                                               | 2.9                                        | 36.2                                       |  |  |  |