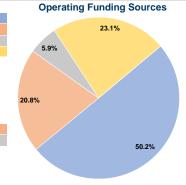

#### **Financial Information**

0.0% Fare Revenues Local Funds \$147,567 21.8% State Funds \$530,000 78.2% Federal Assistance \$0 0.0% Other Funds \$0 0.0% **Total Capital Funds Expended** \$677,567 100.0%