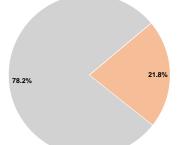

#### **Financial Information**

0.0% Fare Revenues Local Funds \$147,567 21.8% State Funds \$530,000 78.2% Federal Assistance \$0 0.0% Other Funds \$0 0.0% **Total Capital Funds Expended** \$677,567 100.0%