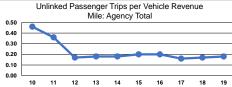

Operating Expenses per Vehicle Revenue Hour \$86.07

|                 | Service Effectiveness           |                      |                      |  |
|-----------------|---------------------------------|----------------------|----------------------|--|
|                 | Operating Expenses per Unlinked | Unlinked Trips per   | Unlinked Trips per   |  |
| Mode            | Passenger Trip                  | Vehicle Revenue Mile | Vehicle Revenue Hour |  |
| Demand Response | \$28.63                         | 0.2                  | 3.0                  |  |
| Total           | \$28.63                         | 0.2                  | 3.0                  |  |