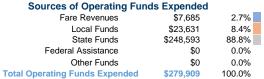

#### Summary of Operating Expenses (OE)

\$279,909 Total Operating Expenses

## **Vehicles Operated** at Maximum Service

|                 | Directly | Purchased      | Operating | Fare     |
|-----------------|----------|----------------|-----------|----------|
| Mode            | Operated | Transportation | Expenses  | Revenues |
| Demand Response | 3        | -              | \$279,909 | \$7,685  |
| Total           | 3        | -              | \$279,909 | \$7,685  |