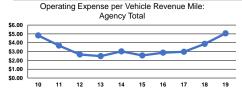

#### **Service Efficiency**

|                 | Operating Expenses per |
|-----------------|------------------------|
| Mode            | Vehicle Revenue Mile   |
| Demand Response | \$5.06                 |
| Total           | \$5.06                 |