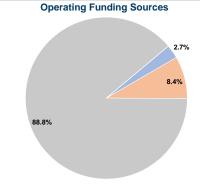

#### Summary of Operating Expenses (OE)

\$279,909 Total Operating Expenses

## **Vehicles Operated** at Maximum Service

|                 | Directly | Purchased      | Operating | Fare     |
|-----------------|----------|----------------|-----------|----------|
| Mode            | Operated | Transportation | Expenses  | Revenues |
| Demand Response | 3        | -              | \$279,909 | \$7,685  |
| Total           | 3        | -              | \$279,909 | \$7,685  |