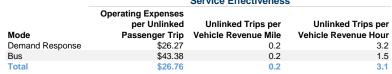

| 23.674        | 104.447                         | 7.680                           |

#### **Performance Measures**

### Service Efficiency

| Mode            | Operating Expenses per<br>Vehicle Revenue Mile | Operating Expenses per<br>Vehicle Revenue Hour |  |
|-----------------|------------------------------------------------|------------------------------------------------|--|
| Demand Response | \$6.03                                         | \$83.54                                        |  |
| Bus             | \$6.96                                         | \$65.71                                        |  |
| Total           | \$6.07                                         | \$82.50                                        |  |



### Service Effectiveness