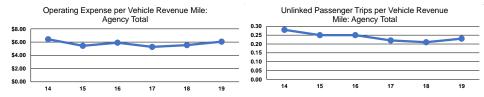

$31.375         | \$46.131                          | 23.674        | 104.447                         | 7.680                           |

#### **Performance Measures**

### Service Efficiency

| Mode            | Operating Expenses per<br>Vehicle Revenue Mile | Operating Expenses per<br>Vehicle Revenue Hour |  |
|-----------------|------------------------------------------------|------------------------------------------------|--|
| Demand Response | \$6.03                                         | \$83.54                                        |  |
| Bus             | \$6.96                                         | \$65.71                                        |  |
| Total           | \$6.07                                         | \$82.50                                        |  |



### Service Effectiveness