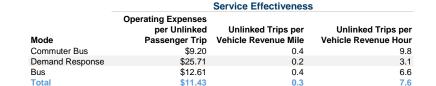

## **Performance Measures**

#### Service Efficiency

| Mode            | Operating Expenses per<br>Vehicle Revenue Mile | Operating Expenses per<br>Vehicle Revenue Hour |
|-----------------|------------------------------------------------|------------------------------------------------|
| Commuter Bus    | \$3.63                                         | \$90.08                                        |
| Demand Response | \$4.63                                         | \$79.35                                        |
| Bus             | \$5.50                                         | \$83.78                                        |
| Total           | \$3.95                                         | \$86.44                                        |