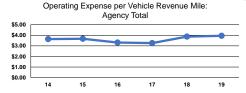

#### Service Efficiency

| Mode            | Operating Expenses per<br>Vehicle Revenue Mile | Operating Expenses per<br>Vehicle Revenue Hour |
|-----------------|------------------------------------------------|------------------------------------------------|
| Commuter Bus    | \$3.63                                         | \$90.08                                        |
| Demand Response | \$4.63                                         | \$79.35                                        |
| Bus             | \$5.50                                         | \$83.78                                        |
| Total           | \$3.95                                         | \$86.44                                        |