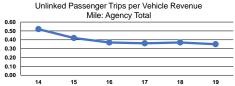

,292                          |

## **Performance Measures**

#### Service Efficiency

| Mode            | Operating Expenses per<br>Vehicle Revenue Mile | Operating Expenses per<br>Vehicle Revenue Hour |
|-----------------|------------------------------------------------|------------------------------------------------|
| Commuter Bus    | \$3.63                                         | \$90.08                                        |
| Demand Response | \$4.63                                         | \$79.35                                        |
| Bus             | \$5.50                                         | \$83.78                                        |
| Total           | \$3.95                                         | \$86.44                                        |