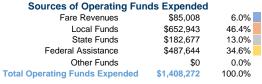

16610 Champion Way Sandy, OR 97055

#### **General Information**

#### **Financial Information**

#### **Service Consumption**

123,245 Annual Unlinked Trips (UPT)

#### Service Supplied

356,411 Annual Vehicle Revenue Miles (VRM) 16,292 Annual Vehicle Revenue Hours (VRH)

#### Summary of Operating Expenses (OE)

\$1,408,272 Total Operating Expenses

#### **Database Information**

NTDID: 0R02-00389

Reporter Type: Rural General Public Transit



#### **Sources of Capital Funds Expended**



#### **Modal Characteristics**

### **Operation Characteristics**

# Vehicles Operated at Maximum Service

| Mode            | Directly<br>Operated | Purchased<br>Transportation | Operating<br>Expenses | Fare<br>Revenues | Uses of Capital<br>Funds A | Annual Unlinked Trips | Annual Vehicle<br>Revenue Miles | Annual Vehicle<br>Revenue Hours |
|-----------------|----------------------|-----------------------------|-----------------------|------------------|----------------------------|-----------------------|---------------------------------|---------------------------------|
| Commuter Bus    | -                    | 3                           | \$932,001             | \$78,734         | \$0                        | 101,306               | 25