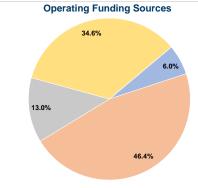

16610 Champion Way Sandy, OR 97055

#### **General Information**

#### **Financial Information**

#### **Service Consumption**

123,245 Annual Unlinked Trips (UPT)

#### Service Supplied

356,411 Annual Vehicle Revenue Miles (VRM) 16,292 Annual Vehicle Revenue Hours (VRH)

#### Summary of Operating Expenses (OE)

\$1,408,272 Total Operating Expenses

#### **Database Information**

NTDID: 0R02-00389

Reporter Type: Rural General Public Transit



#### **Sources of Capital Funds Expended**



#### **Modal Characteristics**

### **Operation Characteristics**

# Vehicles Operated at Maximum Service

| Mode            | Directly<br>Operated | Purchased<br>Transportation | Operating<br>Expenses | Fare<br>Revenues | Uses of Capital<br>Funds A | Annual Unlinked Trips | Annual Vehicle<br>Revenue Miles | Annual Vehicle<br>Revenue Hours |
|-----------------|----------------------|-----------------------------|-----------------------|------------------|----------------------------|-----------------------|---------------------------------|---------------------------------|
| Commuter Bus    | -                    | 3                           | \$932,001             | \$78,734         | \$0                        | 101,306               | 256,443                         | 10,346