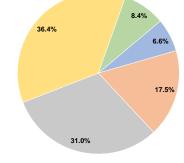

# Summary of Operating Expenses (OE) \$662,429 Total Operating Expenses

#### **Sources of Capital Funds Expended**

Fare Revenues Local Funds \$0 State Funds \$0 Federal Assistance \$0 Other Funds \$0 **Total Capital Funds Expended** \$0

**Operating Funding Sources** 