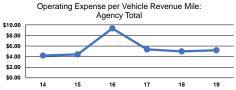

## Service Efficiency

|                 | Operating Expenses per | Operating Expenses per<br>Vehicle Revenue Hour |  |
|-----------------|------------------------|------------------------------------------------|--|
| Mode            | Vehicle Revenue Mile   |                                                |  |
| Demand Response | \$2.33                 | \$28.53                                        |  |
| Bus             | \$10.41                | \$154.65                                       |  |
| Total           | \$5.20                 | \$67.98                                        |  |