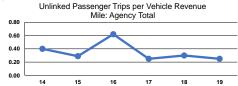

|                 | Service Effectiveness                                |                                            |                                            |  |  |  |
|-----------------|------------------------------------------------------|--------------------------------------------|--------------------------------------------|--|--|--|
| Mode            | Operating Expenses<br>per Unlinked<br>Passenger Trip | Unlinked Trips per<br>Vehicle Revenue Mile | Unlinked Trips per<br>Vehicle Revenue Hour |  |  |  |
| Demand Response | \$21.26                                              | 0.1                                        | 1.3                                        |  |  |  |
| Bus             | \$21.07                                              | 0.5                                        | 7.3                                        |  |  |  |
| Total           | \$21.12                                              | 0.2                                        | 3.2                                        |  |  |  |