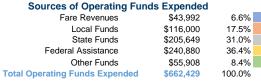

# Summary of Operating Expenses (OE) \$662,429 Total Operating Expenses

#### **Sources of Capital Funds Expended**

Fare Revenues Local Funds \$0 State Funds \$0 Federal Assistance \$0 Other Funds \$0 **Total Capital Funds Expended** \$0

**Operating Funding Sources** 