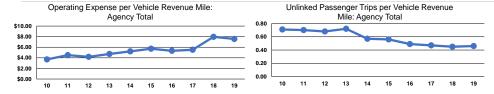

#### **Performance Measures**

#### Service Efficiency

Mode Operating Expenses per Vehicle Revenue Mile
Demand Response \$7.57
Total \$7.57

Operating Expenses per Vehicle Revenue Hour \$50.28 \$50.28

Service Effectiveness **Operating Expenses** per Unlinked Unlinked Trips per Unlinked Trips per Mode Passenger Trip Vehicle Revenue Mile Vehicle Revenue Hour Demand Response \$16.57 0.5 3.0 **Total** \$16.57 0.5 3.0