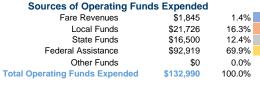

#### Summary of Operating Expenses (OE)

\$132,990 Total Operating Expenses

# Vehicles Operated at Maximum Service

 Mode
 Directly Operated
 Purchased Transportation
 Operating Expenses
 Fare Revenues

 Demand Response
 2
 \$132,990
 \$1,845

 Total
 2
 \$132,990
 \$1,845

| Uses of Capital |     |                              | Annual Vehicle | Annual Vehicle |
|-----------------|-----|------------------------------|----------------|----------------|
| Fun             | ds  | <b>Annual Unlinked Trips</b> | Revenue Miles  | Revenue Hours  |
| ;               | \$0 | 8,027                        | 17,559         | 2,645          |
|                 | \$0 | 8,027                        | 17,559         | 2,645          |