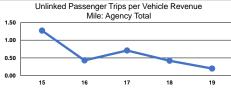

Operating Expenses per Vehicle Revenue Hour \$74.29 \$74.29

| Mode            | Operating Expenses<br>per Unlinked<br>Passenger Trip | Unlinked Trips per<br>Vehicle Revenue Mile | Unlinked Trips per<br>Vehicle Revenue Hour |
|-----------------|------------------------------------------------------|--------------------------------------------|--------------------------------------------|
| Demand Response | \$15.82                                              | 0.2                                        | 4.7                                        |
| Total           | \$15.82                                              | 0.2                                        | 4.7                                        |