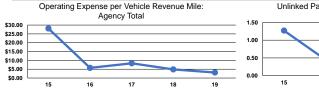

# Service Efficiency

Total

|                 | Operating Expenses per |  |
|-----------------|------------------------|--|
| Mode            | Vehicle Revenue Mile   |  |
| Demand Response | \$3.11                 |  |
| Total           | \$3.11                 |  |

Operating Expenses per Vehicle Revenue Hour \$74.29 \$74.29

| Mode            | Operating Expenses<br>per Unlinked<br>Passenger Trip | Unlinked Trips per<br>Vehicle Revenue Mile | Unlinked Trips per<br>Vehicle Revenue Hour |
|-----------------|------------------------------------------------------|--------------------------------------------|--------------------------------------------|
| Demand Response | \$15.82                                              | 0.2                                        | 4.7                                        |
| Total           | \$15.82                                              | 0.2                                        | 4.7                                        |