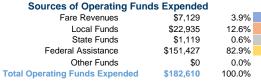

# Summary of Operating Expenses (OE) \$182,610 Total Operating Expenses

# **Vehicles Operated** at Maximum Service

| Mode  | Directly<br>Operated | Purchased<br>Transportation | Operating<br>Expenses | Fare<br>Revenues |
|-------|----------------------|-----------------------------|-----------------------|------------------|
|       |                      |                             |                       |                  |
| Total | 4                    | _                           | \$182,610             | \$7.129          |