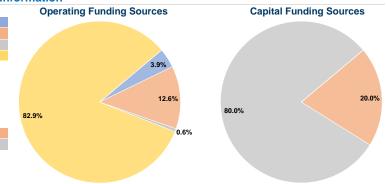

# Summary of Operating Expenses (OE) \$182,610 Total Operating Expenses

# **Financial Information**

| Sources of Capital Fullus Experiueu |          |        |
|-------------------------------------|----------|--------|
| Fare Revenues                       | \$0      | 0.0%   |
| Local Funds                         | \$9,627  | 20.0%  |
| State Funds                         | \$38,509 | 80.0%  |
| Federal Assistance                  | \$0      | 0.0%   |
| Other Funds                         | \$0      | 0.0%   |
| I Capital Funds Expended            | \$48,136 | 100.0% |