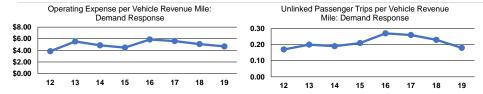

### **Performance Measures**

|                 | Service Ef             | ticiency               |                 | Service Effectiveness |                      |                      |  |  |
|-----------------|------------------------|------------------------|-----------------|-----------------------|----------------------|----------------------|--|--|
|                 |                        |                        |                 | Operating Expenses    |                      |                      |  |  |
|                 | Operating Expenses per | Operating Expenses per |                 | per Unlinked          | Unlinked Trips per   | Unlinked Trips per   |  |  |
| Mode            | Vehicle Revenue Mile   | Vehicle Revenue Hour   | Mode            | Passenger Trip        | Vehicle Revenue Mile | Vehicle Revenue Hour |  |  |
| Demand Response | \$4.68                 | \$73.39                | Demand Response | \$25.32               | 0.2                  | 2.9                  |  |  |
| Total           | \$4.68                 | \$73.39                | Total           | \$25.32               | 0.2                  | 2.9                  |  |  |