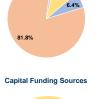

# Sources of Capital Funds Expended

Fares and Directly Generated 0.0% \$64,892 Local Funds 2.9% State Funds \$408,117 18.1% Federal Assistance \$1,786,155 79.1%

100.0% **Total Capital Funds Expended** \$2,259,164