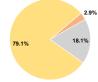

### **Financial Information**

0.0%

9.5%

| Sources of Operating Fu      | nds Expended |       |
|------------------------------|--------------|-------|
| Fares and Directly Generated | \$360,413    | 6.4%  |
| Local Funds                  | \$4,628,357  | 81.8% |
| State Funds                  | \$98,129     | 1.7%  |
| Federal Assistance           | \$573,367    | 10.1% |

**Total Operating Funds Expended** \$5,660,266 100.0%