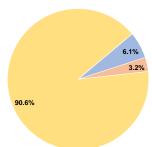

## **Sources of Operating Funds Expended**

Fare Revenues \$47,015 6.1% Local Funds \$25,000 3.2% State Funds \$0 0.0% 90.6% Federal Assistance \$697,868 0.0% Other Funds \$0 **Total Operating Funds Expended** \$769,883 100.0%