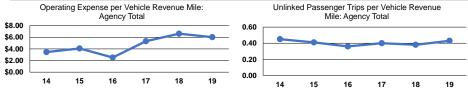

## Service Efficiency Service Effectiveness

|       |                        |                        |       | Operating Expenses |                      |                      |
|-------|------------------------|------------------------|-------|--------------------|----------------------|----------------------|
|       | Operating Expenses per | Operating Expenses per |       | per Unlinked       | Unlinked Trips per   | Unlinked Trips per   |
| Mode  | Vehicle Revenue Mile   | Vehicle Revenue Hour   | Mode  | Passenger Trip     | Vehicle Revenue Mile | Vehicle Revenue Hour |
| Bus   | \$6.02                 | \$77.72                | Bus   | \$13.97            | 0.4                  | 5.6                  |
| Total | \$6.02                 | \$77.72                | Total | \$13.97            | 0.4                  | 5.6                  |
|       |                        |                        |       |                    |                      |                      |