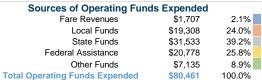

## **Operating Funding Sources**

#### Summary of Operating Expenses (OE)

\$80,461 Total Operating Expenses