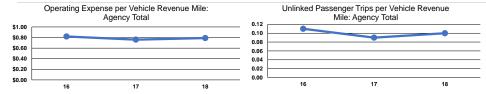

## **Service Efficiency**

| Mode            | Operating Expenses per<br>Vehicle Revenue Mile | Operating Expenses per<br>Vehicle Revenue Hour |
|-----------------|------------------------------------------------|------------------------------------------------|
| Demand Response | \$0.79                                         | \$22.48                                        |
| Total           | <b>\$0.79</b>                                  | \$22.48                                        |

|                 |                    | Service Effectiveness |                      |
|-----------------|--------------------|-----------------------|----------------------|
|                 | Operating Expenses |                       |                      |
|                 | per Unlinked       | Unlinked Trips per    | Unlinked Trips per   |
| Mode            | Passenger Trip     | Vehicle Revenue Mile  | Vehicle Revenue Hour |
| Demand Response | \$8.21             | 0.1                   | 2.7                  |
| Total           | \$8.21             | 0.1                   | 2.7                  |