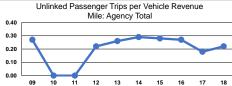

|                 | Service Effectiveness                                |                                            |                                            |  |
|-----------------|------------------------------------------------------|--------------------------------------------|--------------------------------------------|--|
| Mode            | Operating Expenses<br>per Unlinked<br>Passenger Trip | Unlinked Trips per<br>Vehicle Revenue Mile | Unlinked Trips per<br>Vehicle Revenue Hour |  |
| Demand Response | \$16.40                                              | 0.2                                        | 1.9                                        |  |
| Total           | \$16.40                                              | 0.2                                        | 1.9                                        |  |