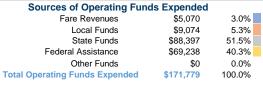

## Summary of Operating Expenses (OE)

\$171,779 Total Operating Expenses

# Vehicles Operated at Maximum Service

| Mode  | Directly<br>Operated | Purchased<br>Transportation | Operating<br>Expenses | Fare<br>Revenues |
|-------|----------------------|-----------------------------|-----------------------|------------------|
|       |                      |                             |                       |                  |
| Total | 5                    | _                           | \$171.779             | \$5.070          |