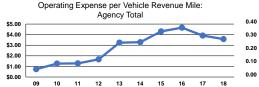

## Service Efficiency

| Operating Expenses per |
|------------------------|
| Vehicle Revenue Mile   |
| \$3.58                 |
| \$3.58                 |
|                        |

Operating Expenses per Vehicle Revenue Hour \$31.59