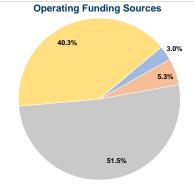

## Summary of Operating Expenses (OE)

\$171,779 Total Operating Expenses

# Vehicles Operated at Maximum Service

| Mode  | Directly<br>Operated | Purchased<br>Transportation | Operating<br>Expenses | Fare<br>Revenues |
|-------|----------------------|-----------------------------|-----------------------|------------------|
|       |                      |                             |                       |                  |
| Total | 5                    | _                           | \$171.779             | \$5.070          |