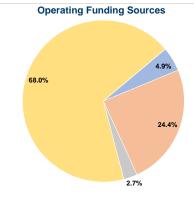

### Summary of Operating Expenses (OE)

\$699,490 Total Operating Expenses

## **Vehicles Operated** at Maximum Service

|                 | Directly<br>Operated | Purchased<br>Transportation             | Operating<br>Expenses | Fare<br>Revenues |
|-----------------|----------------------|-----------------------------------------|-----------------------|------------------|
| Mode            |                      |                                         |                       |                  |
| Demand Response | 5                    | - · · · · · · · · · · · · · · · · · · · | \$699,490             | \$34,110         |
| Total           | 5                    | _                                       | \$699,490             | \$34,110         |