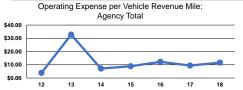

### Service Efficiency

|                 | Operating Expenses per |  |
|-----------------|------------------------|--|
| Mode            | Vehicle Revenue Mile   |  |
| Demand Response | \$11.63                |  |
| Total           | \$11.63                |  |