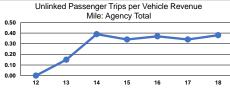

Operating Expenses per Vehicle Revenue Hour \$96.08

|                 | Service Effectiveness                                |                                            |                                            |  |
|-----------------|------------------------------------------------------|--------------------------------------------|--------------------------------------------|--|
| Mode            | Operating Expenses<br>per Unlinked<br>Passenger Trip | Unlinked Trips per<br>Vehicle Revenue Mile | Unlinked Trips per<br>Vehicle Revenue Hour |  |
| Demand Response | \$30.23                                              | 0.4                                        | 3.2                                        |  |
| Total           | \$30.23                                              | 0.4                                        | 3.2                                        |  |