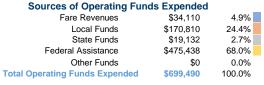

### Summary of Operating Expenses (OE)

\$699,490 Total Operating Expenses

## **Vehicles Operated** at Maximum Service

|                 | Directly<br>Operated | Purchased<br>Transportation             | Operating<br>Expenses | Fare<br>Revenues |
|-----------------|----------------------|-----------------------------------------|-----------------------|------------------|
| Mode            |                      |                                         |                       |                  |
| Demand Response | 5                    | - · · · · · · · · · · · · · · · · · · · | \$699,490             | \$34,110         |
| Total           | 5                    | _                                       | \$699,490             | \$34,110         |