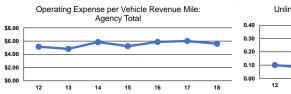

## Elko County

2018 Annual Agency Profile

| General Information                                                                    |                                         | Financial Information                         |                       |                             |        |                |                                    |                                 |                                 |
|----------------------------------------------------------------------------------------|-----------------------------------------|-----------------------------------------------|-----------------------|-----------------------------|--------|----------------|------------------------------------|---------------------------------|---------------------------------|
|                                                                                        |                                         | Sources of Operating Funds Expended           |                       |                             |        |                | Operating Funding Sources          |                                 |                                 |
|                                                                                        |                                         |                                               | re Revenues           | \$53,130                    | 6.9%   |                |                                    |                                 |                                 |
| Service Consumption                                                                    |                                         |                                               | Local Funds           | \$187,484                   | 24.5%  |                |                                    |                                 |                                 |
| 40,605 Annual Unlinked Trips (UPT)                                                     |                                         |                                               | State Funds           |                             | 7.0%   |                |                                    | 0.2%                            |                                 |
|                                                                                        |                                         | Federa                                        | al Assistance         | \$470,284                   | 61.4%  |                |                                    |                                 |                                 |
| Service Supplied                                                                       |                                         |                                               | Other Funds           |                             | 0.2%   |                | 61.4%                              | 6.9%                            |                                 |
| 136,913 Annual Vehicle Revenue Miles (VRM)<br>9,768 Annual Vehicle Revenue Hours (VRH) |                                         | Total Operating Funds Expended                |                       | \$1,893<br><b>\$766,413</b> | 100.0% |                | 01.476                             | 0.3%                            |                                 |
| Summary of Operating Expenses (OE)<br>\$766,413 Total Operating Expenses               |                                         | Sources of Capital Funds                      |                       | s Expended                  |        |                |                                    |                                 |                                 |
|                                                                                        |                                         | Fare Revenues                                 |                       | \$0                         |        |                |                                    |                                 |                                 |
|                                                                                        |                                         |                                               | Local Funds           | \$0                         |        |                |                                    | 24.5%                           |                                 |
| Database Information                                                                   |                                         | State Funds                                   |                       | \$0                         |        |                |                                    |                                 |                                 |
| NTDID: 9R04-91061                                                                      |                                         | Federal Assistance                            |                       | \$0                         |        |                |                                    |                                 |                                 |
| Reporter Type: Rural General Public Transit                                            |                                         | Other Funds                                   |                       | \$0                         |        |                |                                    |                                 |                                 |
|                                                                                        |                                         | Total Capital                                 | Funds Expended        | \$0                         |        |                |                                    | 7.0%                            |                                 |
|                                                                                        |                                         |                                               | Modal                 | Characteris                 | tics   |                |                                    |                                 |                                 |
| <b>Operation Characterist</b>                                                          | tics                                    |                                               |                       |                             |        |                |                                    |                                 |                                 |
|                                                                                        | Vehicles Operated<br>at Maximum Service |                                               |                       |                             |        |                |                                    |                                 |                                 |
| Mode                                                                                   | Directly<br>Operated                    | Purchased<br>Transportation                   | Operating<br>Expenses | Fare<br>Revenues            |        |                | Annual Unlinked Trips              | Annual Vehicle<br>Revenue Miles | Annual Vehicle<br>Revenue Hours |
| Demand Response                                                                        | 5                                       | -                                             | \$475,259             | \$39,270                    |        | \$0            | 30,211                             | 85,821                          | 5,791                           |
| Bus                                                                                    | 5                                       | -                                             | \$291,154             | \$13,860                    |        | \$0            | 10,394                             | 51,092                          | 3,977                           |
| Total                                                                                  | 10                                      |                                               | \$766,413             | \$53,130                    |        | \$0            | 40,605                             | 136,913                         | 9,768                           |
| Performance Measures                                                                   |                                         |                                               |                       |                             |        |                |                                    |                                 |                                 |
|                                                                                        | Service Efficiency                      |                                               |                       |                             |        |                |                                    | Service Effectiveness           |                                 |
|                                                                                        | Operating Expenses per                  | Operating Expenses per Operating Expenses per |                       |                             |        |                | Operating Expenses<br>per Unlinked | Unlinked Trips per              | Unlinked Trips per              |
| Mode                                                                                   | Vehicle Revenue Mile                    | le Vehicle Revenue Hour                       |                       |                             |        | ode            | Passenger Trip                     | Vehicle Revenue Mile            | Vehicle Revenue Hour            |
|                                                                                        | \$5.54                                  |                                               | \$82.07               |                             | D      | emand Response | \$15.73                            | 0.4                             | 5.2                             |
|                                                                                        |                                         |                                               |                       |                             |        |                |                                    |                                 |                                 |
| Demand Response<br>Bus<br>Total                                                        | \$5.70<br>\$5.60                        |                                               | \$73.21<br>\$78.46    |                             |        | us             | \$28.01<br>\$18.87                 | 0.2                             | 2.6                             |