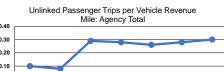

## Elko County

2018 Annual Agency Profile

| General Information                                                                    |                                         | Financial Information                         |                       |                             |        |                |                                    |                                 |                                 |
|----------------------------------------------------------------------------------------|-----------------------------------------|-----------------------------------------------|-----------------------|-----------------------------|--------|----------------|------------------------------------|---------------------------------|---------------------------------|
|                                                                                        |                                         | Sources of Operating Funds Expended           |                       |                             |        |                | Operating Funding Sources          |                                 |                                 |
|                                                                                        |                                         |                                               | re Revenues           | \$53,130                    | 6.9%   |                |                                    |                                 |                                 |
| Service Consumption                                                                    |                                         |                                               | Local Funds           | \$187,484                   | 24.5%  |                |                                    |                                 |                                 |
| 40,605 Annual Unlinked Trips (UPT)                                                     |                                         |                                               | State Funds           |                             | 7.0%   |                |                                    | 0.2%                            |                                 |
|                                                                                        |                                         | Federa                                        | al Assistance         | \$470,284                   | 61.4%  |                |                                    |                                 |                                 |
| Service Supplied                                                                       |                                         |                                               | Other Funds           |                             | 0.2%   |                | 61.4%                              | 6.9%                            |                                 |
| 136,913 Annual Vehicle Revenue Miles (VRM)<br>9,768 Annual Vehicle Revenue Hours (VRH) |                                         | Total Operating Funds Expended                |                       | \$1,893<br><b>\$766,413</b> | 100.0% |                | 01.476                             | 0.3%                            |                                 |
| Summary of Operating Expenses (OE)<br>\$766,413 Total Operating Expenses               |                                         | Sources of Capital Funds                      |                       | s Expended                  |        |                |                                    |                                 |                                 |
|                                                                                        |                                         | Fare Revenues                                 |                       | \$0                         |        |                |                                    |                                 |                                 |
|                                                                                        |                                         |                                               | Local Funds           | \$0                         |        |                |                                    | 24.5%                           |                                 |
| Database Information                                                                   |                                         | State Funds                                   |                       | \$0                         |        |                |                                    |                                 |                                 |
| NTDID: 9R04-91061                                                                      |                                         | Federal Assistance                            |                       | \$0                         |        |                |                                    |                                 |                                 |
| Reporter Type: Rural General Public Transit                                            |                                         | Other Funds                                   |                       | \$0                         |        |                |                                    |                                 |                                 |
|                                                                                        |                                         | Total Capital                                 | Funds Expended        | \$0                         |        |                |                                    | 7.0%                            |                                 |
|                                                                                        |                                         |                                               | Modal                 | Characteris                 | tics   |                |                                    |                                 |                                 |
| <b>Operation Characterist</b>                                                          | tics                                    |                                               |                       |                             |        |                |                                    |                                 |                                 |
|                                                                                        | Vehicles Operated<br>at Maximum Service |                                               |                       |                             |        |                |                                    |                                 |                                 |
| Mode                                                                                   | Directly<br>Operated                    | Purchased<br>Transportation                   | Operating<br>Expenses | Fare<br>Revenues            |        |                | Annual Unlinked Trips              | Annual Vehicle<br>Revenue Miles | Annual Vehicle<br>Revenue Hours |
| Demand Response                                                                        | 5                                       | -                                             | \$475,259             | \$39,270                    |        | \$0            | 30,211                             | 85,821                          | 5,791                           |
| Bus                                                                                    | 5                                       | -                                             | \$291,154             | \$13,860                    |        | \$0            | 10,394                             | 51,092                          | 3,977                           |
| Total                                                                                  | 10                                      |                                               | \$766,413             | \$53,130                    |        | \$0            | 40,605                             | 136,913                         | 9,768                           |
| Performance Measures                                                                   |                                         |                                               |                       |                             |        |                |                                    |                                 |                                 |
|                                                                                        | Service Efficiency                      |                                               |                       |                             |        |                |                                    | Service Effectiveness           |                                 |
|                                                                                        | Operating Expenses per                  | Operating Expenses per Operating Expenses per |                       |                             |        |                | Operating Expenses<br>per Unlinked | Unlinked Trips per              | Unlinked Trips per              |
| Mode                                                                                   | Vehicle Revenue Mile                    | le Vehicle Revenue Hour                       |                       |                             |        | ode            | Passenger Trip                     | Vehicle Revenue Mile            | Vehicle Revenue Hour            |
|                                                                                        | \$5.54                                  |                                               | \$82.07               |                             | D      | emand Response | \$15.73                            | 0.4                             | 5.2                             |
|                                                                                        |                                         |                                               |                       |                             |        |                |                                    |                                 |                                 |
| Demand Response<br>Bus<br>Total                                                        | \$5.70<br>\$5.60                        |                                               | \$73.21<br>\$78.46    |                             |        | us             | \$28.01<br>\$18.87                 | 0.2                             | 2.6                             |