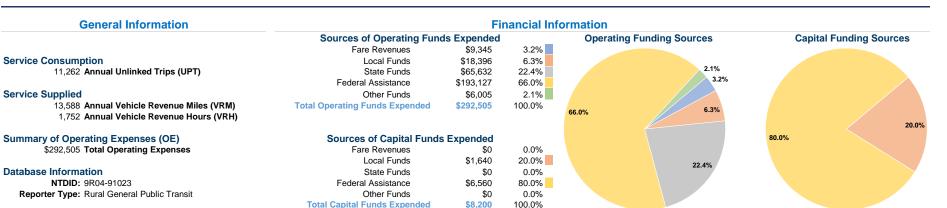

# Vehicles Operated at Maximum Service

|                 | Directly | Purchased      | Operating | Fare     |
|-----------------|----------|----------------|-----------|----------|
| Mode            | Operated | Transportation | Expenses  | Revenues |
| Demand Response | 2        | =              | \$292,505 | \$9,345  |
| Total           | 2        | -              | \$292,505 | \$9,345  |

| Uses of Capital |                       | Annual Vehicle | Annual Vehicle |
|-----------------|-----------------------|----------------|----------------|
| Funds           | Annual Unlinked Trips | Revenue Miles  | Revenue Hours  |
| \$8,200         | 11,262                | 13,588         | 1,752          |
| \$8,200         | 11,262                | 13,588         | 1,752          |