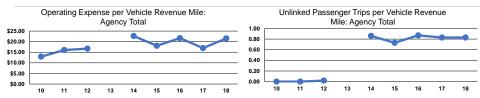

## Service Efficiency

|                 | Operating Expenses per |  |
|-----------------|------------------------|--|
| Mode            | Vehicle Revenue Mile   |  |
| Demand Response | \$21.53                |  |
| Total           | \$21.53                |  |
|                 |                        |  |

Operating Expenses per Vehicle Revenue Hour \$166.95

|                 | Service Effectiveness                                |                                            |                                            |  |
|-----------------|------------------------------------------------------|--------------------------------------------|--------------------------------------------|--|
| Mode            | Operating Expenses<br>per Unlinked<br>Passenger Trip | Unlinked Trips per<br>Vehicle Revenue Mile | Unlinked Trips per<br>Vehicle Revenue Hour |  |
| Demand Response | \$25.97                                              | 0.8                                        | 6.4                                        |  |
| Total           | \$25.97                                              | 0.8                                        | 6.4                                        |  |

Operating Expenses per