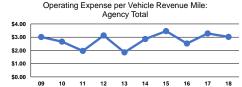

### **Service Efficiency**

| Mode            | Operating Expenses per<br>Vehicle Revenue Mile | Operating Expenses per<br>Vehicle Revenue Hour |
|-----------------|------------------------------------------------|------------------------------------------------|
| Demand Response | \$3.02                                         | \$63.58                                        |
| Total           | \$3.02                                         | \$63.58                                        |