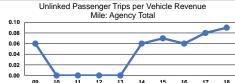

|                 | Service Effectiveness                                |                                            |                                            |  |
|-----------------|------------------------------------------------------|--------------------------------------------|--------------------------------------------|--|
| Mode            | Operating Expenses<br>per Unlinked<br>Passenger Trip | Unlinked Trips per<br>Vehicle Revenue Mile | Unlinked Trips per<br>Vehicle Revenue Hour |  |
| Demand Response | \$35.15                                              | 0.1                                        | 1.8                                        |  |
| Total           | \$35.15                                              | 0.1                                        | 1.8                                        |  |