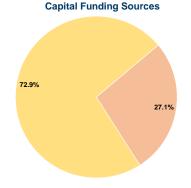

## **Sources of Capital Funds Expended**

0.0% Fare Revenues Local Funds \$38,394 27.1% State Funds \$0 0.0% Federal Assistance \$103,464 72.9% Other Funds \$0 0.0% **Total Capital Funds Expended** \$141,858 100.0%