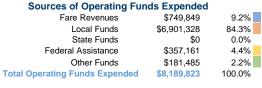

**Operating Funding Sources** 

## **Summary of Operating Expenses (OE)**

\$8,189,823 Total Operating Expenses