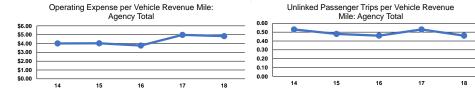

## Service Efficiency

|                 | Operating Expenses per | Operating Expenses per |
|-----------------|------------------------|------------------------|
| Mode            | Vehicle Revenue Mile   | Vehicle Revenue Hour   |
| Demand Response | \$5.11                 | \$66.14                |
| Bus             | \$4.73                 | \$101.46               |
| Total           | \$4.84                 | \$86.83                |

#### Carrian Effortiveness

|                 | Service Effectiveness                                |                                            |                                            |  |  |  |
|-----------------|------------------------------------------------------|--------------------------------------------|--------------------------------------------|--|--|--|
| Mode            | Operating Expenses<br>per Unlinked<br>Passenger Trip | Unlinked Trips per<br>Vehicle Revenue Mile | Unlinked Trips per<br>Vehicle Revenue Hour |  |  |  |
| Demand Response | \$28.07                                              | 0.2                                        | 2.4                                        |  |  |  |
| Bus             | \$8.18                                               | 0.6                                        | 12.4                                       |  |  |  |
| Total           | \$10.53                                              | 0.5                                        | 8.2                                        |  |  |  |