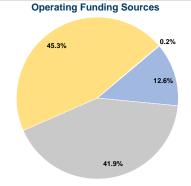

# **Sources of Capital Funds Expended**

Fare Revenues Local Funds \$0 State Funds \$0 Federal Assistance \$0 Other Funds \$0 **Total Capital Funds Expended** \$0