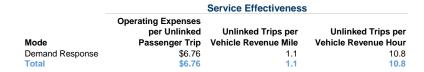

## **Performance Measures**

## Service Efficiency

|                 | Operating Expenses per | Operating Expenses per |
|-----------------|------------------------|------------------------|
| Mode            | Vehicle Revenue Mile   | Vehicle Revenue Hour   |
| Demand Response | \$7.13                 | \$72.75                |
| Total           | \$7.13                 | \$72.75                |