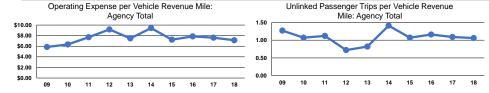

## **Performance Measures**

## Service Efficiency

|                 | Operating Expenses per | Operating Expenses per |
|-----------------|------------------------|------------------------|
| Mode            | Vehicle Revenue Mile   | Vehicle Revenue Hour   |
| Demand Response | \$7.13                 | \$72.75                |
| Total           | \$7.13                 | \$72.75                |