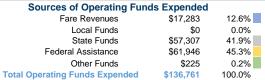

## Summary of Operating Expenses (OE)

\$136,761 Total Operating Expenses

# **Sources of Capital Funds Expended**

Fare Revenues Local Funds \$0 State Funds \$0 Federal Assistance \$0 Other Funds \$0 **Total Capital Funds Expended** \$0