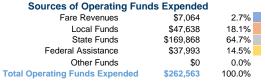

#### Summary of Operating Expenses (OE)

\$262,563 Total Operating Expenses

# Vehicles Operated at Maximum Service

|                 | Directly | Purchased      | Operating | Fare     |
|-----------------|----------|----------------|-----------|----------|
| Mode            | Operated | Transportation | Expenses  | Revenues |
| Demand Response | -        | 2              | \$262,563 | \$7,064  |
| Total           | -        | 2              | \$262,563 | \$7,064  |