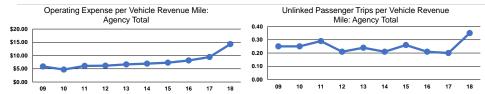

#### Service Efficiency

|                 | Operating Expenses per |  |
|-----------------|------------------------|--|
| Mode            | Vehicle Revenue Mile   |  |
| Demand Response | \$14.32                |  |
| Total           | \$14.32                |  |
|                 |                        |  |

Operating Expenses per Vehicle Revenue Hour \$118.97 \$118.97

|                          | Service Effectiveness                                |                                            |                                            |
|--------------------------|------------------------------------------------------|--------------------------------------------|--------------------------------------------|
| Mode                     | Operating Expenses<br>per Unlinked<br>Passenger Trip | Unlinked Trips per<br>Vehicle Revenue Mile | Unlinked Trips per<br>Vehicle Revenue Hour |
| Demand Response<br>Total | \$41.23<br>\$41.23                                   | 0.3<br>0.3                                 | 2.9<br>2.9                                 |

Operating Expenses per