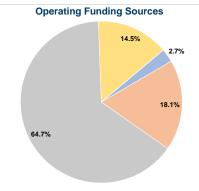

#### Summary of Operating Expenses (OE)

\$262,563 Total Operating Expenses

# Vehicles Operated at Maximum Service

|                 | Directly | Purchased      | Operating | Fare     |
|-----------------|----------|----------------|-----------|----------|
| Mode            | Operated | Transportation | Expenses  | Revenues |
| Demand Response | -        | 2              | \$262,563 | \$7,064  |
| Total           | -        | 2              | \$262,563 | \$7,064  |