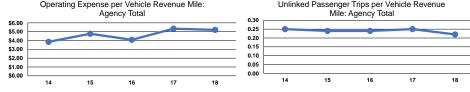

## Performance Measures

|                 | Service Efficiency                             |                                                | Service Effectiveness |                                                      |     |                                            |
|-----------------|------------------------------------------------|------------------------------------------------|-----------------------|------------------------------------------------------|-----|--------------------------------------------|
| Mode            | Operating Expenses per<br>Vehicle Revenue Mile | Operating Expenses per<br>Vehicle Revenue Hour | Mode                  | Operating Expenses<br>per Unlinked<br>Passenger Trip |     | Unlinked Trips per<br>Vehicle Revenue Hour |
| Demand Response | \$7.95                                         | \$101.06                                       | Demand Response       | \$47.24                                              | 0.2 | 2.1                                        |
| Bus             | \$4.44                                         | \$80.02                                        | Bus                   | \$19.11                                              | 0.2 | 4.2                                        |
| Total           | \$5.20                                         | \$85.98                                        | Total                 | \$23.84                                              | 0.2 | 3.6                                        |
|                 | Indiana Milay                                  | A Descensor Trips per Vehicle Peyerus          |                       |                                                      |     |                                            |