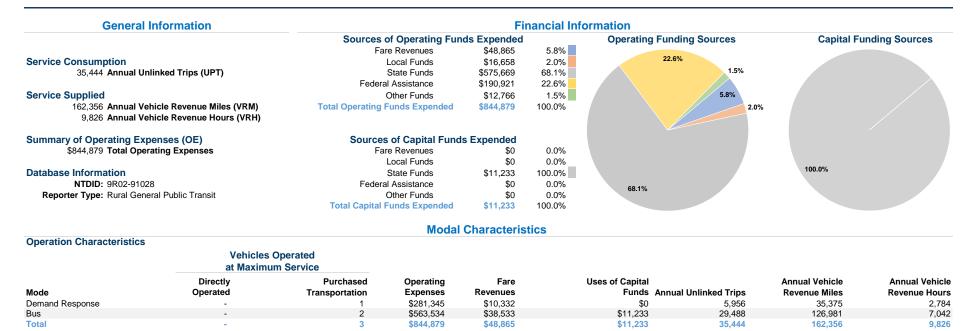

City of Solvang 2018 Annual Agency Profile



## Performance Measures

|                 | Service Efficiency                             |                                                | Service Effectiveness |                                                      |     |                                            |
|-----------------|------------------------------------------------|------------------------------------------------|-----------------------|------------------------------------------------------|-----|--------------------------------------------|
| Mode            | Operating Expenses per<br>Vehicle Revenue Mile | Operating Expenses per<br>Vehicle Revenue Hour | Mode                  | Operating Expenses<br>per Unlinked<br>Passenger Trip |     | Unlinked Trips per<br>Vehicle Revenue Hour |
| Demand Response | \$7.95