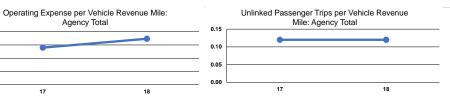

## **Performance Measures**

17

\$4.00 \$3.00 \$2.00

\$1.00 \$0.00 Agency Total