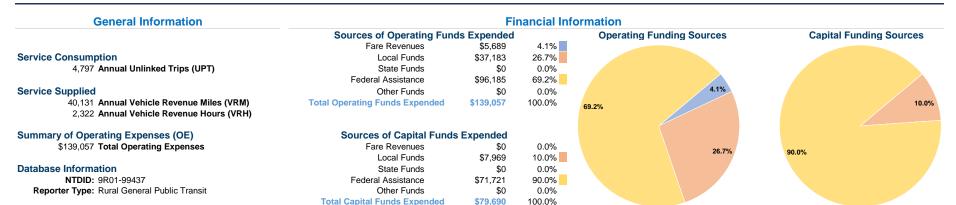

#### **Vehicles Operated** at Maximum Service

|                 | Directly | Purchased      | Operating | Fare     | Uses of Capital |                | Annual Vehicle | <b>Annual Vehicle</b> |
|-----------------|----------|----------------|-----------|----------|-----------------|----------------|----------------|-----------------------|
| Mode            | Operated | Transportation | Expenses  | Revenues | Funds Annual    | Unlinked Trips | Revenue Miles  | Revenue Hours         |
| Demand Response | 2        | -              | \$103,205 | \$1,870  | \$79,690        | 3,499          | 11,418         | 1,414                 |
| Bus             | 1        | -              | \$35,852  | \$3,819  | \$0             | 1,298          | 28,713         | 908                   |
| Total           | 3        | -              | \$139,057 | \$5,689  | \$79,690        | 4,797          | 40,131         | 2,322                 |