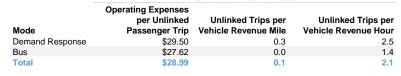

## **Service Efficiency**

| Mode            | Operating Expenses per<br>Vehicle Revenue Mile | Operating Expenses per<br>Vehicle Revenue Hour |
|-----------------|------------------------------------------------|------------------------------------------------|
| Demand Response | \$9.04                                         | \$72.99                                        |
| Bus             | \$1.25                                         | \$39.48                                        |
| Total           | \$3.47                                         | \$59.89                                        |

## Service Effectiveness