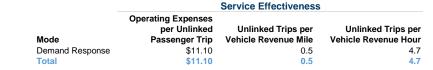

#### **Performance Measures**

|                 | Operating Expenses per | Operating Expenses per |  |
|-----------------|------------------------|------------------------|--|
| Mode            | Vehicle Revenue Mile   | Vehicle Revenue Hour   |  |
| Demand Response | \$5.46                 | \$52.30                |  |
| Total           | \$5.46                 | \$52.30                |  |