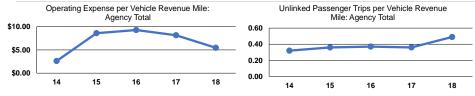

#### **Performance Measures**

|                 | Operating Expenses per | Operating Expenses per |  |
|-----------------|------------------------|------------------------|--|
| Mode            | Vehicle Revenue Mile   | Vehicle Revenue Hour   |  |
| Demand Response | \$5.46                 | \$52.30                |  |
| Total           | \$5.46                 | \$52.30                |  |