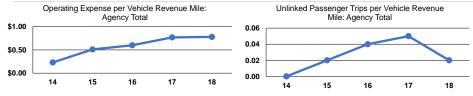

# Service Efficiency

**Total Ca** 

|          | Operating Expenses per<br>Vehicle Revenue Mile | Operating Expenses per<br>Vehicle Revenue Hour |
|----------|------------------------------------------------|------------------------------------------------|
| Response | \$0.78<br><b>\$0.78</b>                        | \$36.85<br><b>\$36.85</b>                      |

\$36.68

Service Effectiveness Unlinked Trips per Unlinked Trips per Vehicle Revenue Mile Vehicle Revenue Hour 0.0

0.0

1.0

1.0

Mode

**Total** 

Demand I