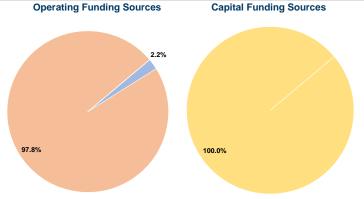

## **Financial Information**

Fare Revenues 0.0% Local Funds \$0 0.0% State Funds \$0 0.0% Federal Assistance \$341.197 100.0% Other Funds \$0 0.0% **Total Capital Funds Expended** \$341,197 100.0%

Service Effectiveness