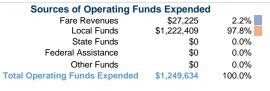

## **Financial Information**

Fare Revenues 0.0% Local Funds \$0 0.0% State Funds \$0 0.0% Federal Assistance \$341.197 100.0% Other Funds \$0 0.0% **Total Capital Funds Expended** \$341,197 100.0%

Service Effectiveness