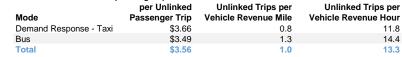

### **Vehicles Operated** at Maximum Service

| Mode                   | Directly<br>Operated | Purchased<br>Transportation | Operating<br>Expenses | Fare<br>Revenues | Uses of<br>Capital<br>Funds | Annual<br>Unlinked Trips | Annual Vehicle<br>Revenue Miles | Annual Vehicle<br>Revenue Hours | Average Fleet Age<br>in Years <sup>a</sup> |
|------------------------|----------------------|-----------------------------|-----------------------|------------------|-----------------------------|--------------------------|---------------------------------|---------------------------------|--------------------------------------------|
| Demand Response - Taxi | -                    | 9                           | \$530,739             | \$78,973         | \$0                         | 144,938                  | 185,992                         | 12,294                          | 0.0                                        |
| Bus                    | -                    | 5                           | \$808,249             | \$46,162         | \$0                         | 231,645                  | 176,395                         | 16,121                          | 5.4                                        |
| Total                  | -                    | 14                          | \$1,338,988           | \$125,135        | \$0                         | 376,583                  | 362,387                         | 28,415                          |                                            |

### Service Efficiency

| Mode                   | Operating Expenses per<br>Vehicle Revenue Mile | Operating Expenses per<br>Vehicle Revenue Hour |
|------------------------|------------------------------------------------|------------------------------------------------|
| Demand Response - Taxi | \$2.85                                         | \$43.17                                        |
| Bus                    | \$4.58                                         | \$50.14                                        |
| Total                  | \$3.69                                         | \$47.12                                        |