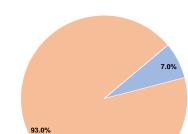

### Urbanized Area (UZA) Statistics - 2010 Census

Los Angeles-Long Beach-Anaheim, CA 1,736 Square Miles

12,150,996 Population

2 Pop. Rank out of 498 UZAs

7.0%

State Funds \$0 0.0% Federal Assistance \$0 0.0% 0.0% Other Funds \$0

### **Sources of Capital Funds Expended** Fare Revenues

Local Funds \$0 State Funds \$0 Federal Assistance \$0 Other Funds \$0

**Total Capital Funds Expended** \$0