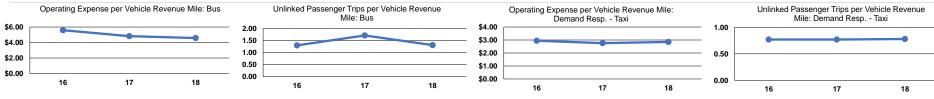

| 28,415                          |                                            |

### **Performance Measures**

### Service Efficiency

| Mode                   | Operating Expenses per<br>Vehicle Revenue Mile | Operating Expenses per<br>Vehicle Revenue Hour |
|------------------------|------------------------------------------------|------------------------------------------------|
| Demand Response - Taxi | \$2.85                                         | \$43.17                                        |
| Bus                    | \$4.58                                         | \$50.14                                        |
| Total                  | \$3.69                                         | \$47.12                                        |





Service Effectiveness



### Notes:

<sup>a</sup>Demand Response - Taxi (DT) and non-dedicated fleets do not report fleet age data.