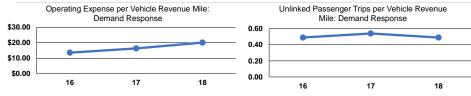

# Service Efficiency Service Effectiveness

|                 | Operating Expenses per | Operating Expenses per |                 | per Unlinked   | Unlinked Trips per   | Unlinked Trips per   |
|-----------------|------------------------|------------------------|-----------------|----------------|----------------------|----------------------|
| Mode            | Vehicle Revenue Mile   | Vehicle Revenue Hour   | Mode            | Passenger Trip | Vehicle Revenue Mile | Vehicle Revenue Hour |
| Demand Response | \$20.09                | \$170.06               | Demand Response | \$40.79        | 0.5                  | 4.2                  |
| Total           | \$20.09                | \$170.06               | Total           | \$40.79        | 0.5                  | 4.2                  |
|                 |                        |                        |                 |                |                      |                      |