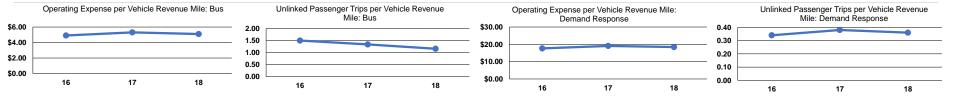

## **City of Monterey Park**

2018 Annual Agency Profile

| Per | formance | Measures |
|-----|----------|----------|
|     |          |          |

|                 | Service Efficiency                             |                                                |                 | Service Effectiveness                                |                                            |                                            |
|-----------------|------------------------------------------------|------------------------------------------------|-----------------|------------------------------------------------------|--------------------------------------------|--------------------------------------------|
| Mode            | Operating Expenses per<br>Vehicle Revenue Mile | Operating Expenses per<br>Vehicle Revenue Hour | Mode            | Operating Expenses<br>per Unlinked<br>Passenger Trip | Unlinked Trips per<br>Vehicle Revenue Mile | Unlinked Trips per<br>Vehicle Revenue Hour |
| Demand Response | \$18.43                                        | \$134.56                                       | Demand Response | \$51.29                                              | 0.4                                        | 2.6                                        |
| Bus             | \$5.10                                         | \$60.86                                        | Bus             | \$4.39                                               | 1.2                                        | 13.9                                       |
| Total           | \$6.46                                         | \$72.40                                        | Total           | \$5.98                                               | 1.1                                        | 12.1                                       |