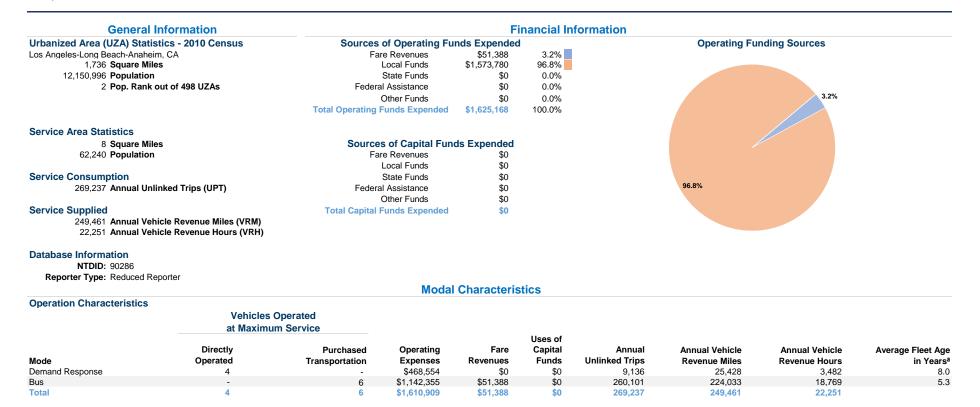

## **City of Monterey Park**

2018 Annual Agency Profile

| Per | formance | Measures |
|-----|----------|----------|
|     |          |          |

|                 | Service Efficiency                             |                                                |                 | Service Effectiveness                                |                                            |                                            |
|-----------------|------------------------------------------------|------------------------------------------------|-----------------|------------------------------------------------------|--------------------------------------------|--------------------------------------------|
| Mode            | Operating Expenses per<br>Vehicle Revenue Mile | Operating Expenses per<br>Vehicle Revenue Hour | Mode            | Operating Expenses<br>per Unlinked<br>Passenger Trip | Unlinked Trips per<br>Vehicle Revenue Mile | Unlinked Trips per<br>Vehicle Revenue Hour |
| Demand Response | \$18.43                                        | \$134.56                                       | Demand Response | \$51.29                                              | 0.4                                        | 2.6                                        |
| Bus             | \$5.10                                         | \$60.86                                        | Bus             | \$4.39                                               | 1.2                                        | 13.9                                       |
| Total           | \$6.46                                         | \$72.40                                        | Total           | \$5.98                                               | 1.1                                        | 12.1                                       |