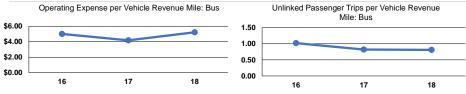

#### **Performance Measures**

|       | Service Ef             | ficiency               |       |                    | Service Effectiveness |                      |
|-------|------------------------|------------------------|-------|--------------------|-----------------------|----------------------|
|       |                        |                        |       | Operating Expenses |                       |                      |
|       | Operating Expenses per | Operating Expenses per |       | per Unlinked       | Unlinked Trips per    | Unlinked Trips per   |
| Mode  | Vehicle Revenue Mile   | Vehicle Revenue Hour   | Mode  | Passenger Trip     | Vehicle Revenue Mile  | Vehicle Revenue Hour |
| Bus   | \$5.22                 | \$54.45                | Bus   | \$6.41             | 0.8                   | 8.5                  |
| Total | \$5.22                 | \$54.45                | Total | \$6.41             | 0.8                   | 8.5                  |
|       |                        |                        |       |                    |                       |                      |