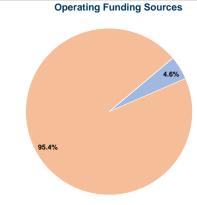

### Vehicles Operated at Maximum Service

|       | Uses of  |                |           |          |         |                |                |                |                       |  |  |
|-------|----------|----------------|-----------|----------|---------|----------------|----------------|----------------|-----------------------|--|--|
|       | Directly | Purchased      | Operating | Fare     | Capital | Annual         | Annual Vehicle | Annual Vehicle | Average Fleet Age     |  |  |
| Mode  | Operated | Transportation | Expenses  | Revenues | Funds   | Unlinked Trips | Revenue Miles  | Revenue Hours  | in Years <sup>a</sup> |  |  |
| Bus   | -        | 2              | \$403,620 | \$21,601 | \$0     | 63,003         | 77,378         | 7,412          | 5.0                   |  |  |
| Total | -        | 2              | \$403.620 | \$21,601 | \$0     | 63.003         | 77.378         | 7.412          |                       |  |  |