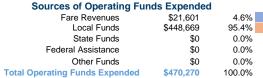

### Vehicles Operated at Maximum Service

|       | Uses of  |                |           |          |         |                |                |                |                       |  |  |
|-------|----------|----------------|-----------|----------|---------|----------------|----------------|----------------|-----------------------|--|--|
|       | Directly | Purchased      | Operating | Fare     | Capital | Annual         | Annual Vehicle | Annual Vehicle | Average Fleet Age     |  |  |
| Mode  | Operated | Transportation | Expenses  | Revenues | Funds   | Unlinked Trips | Revenue Miles  | Revenue Hours  | in Years <sup>a</sup> |  |  |
| Bus   | -        | 2              | \$403,620 | \$21,601 | \$0     | 63,003         | 77,378         | 7,412          | 5.0                   |  |  |
| Total | -        | 2              | \$403.620 | \$21,601 | \$0     | 63.003         | 77.378         | 7.412          |                       |  |  |