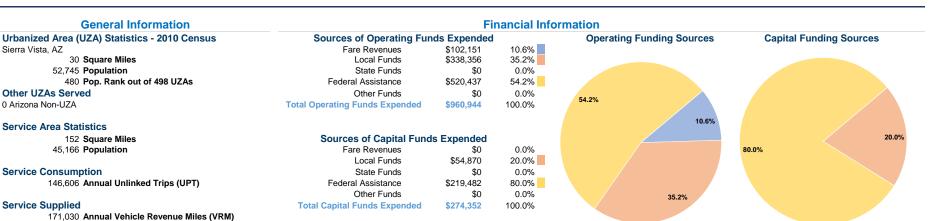

### Vehicles Operated at Maximum Service

|                 | Directly | Purchased      | Operating | Fare      | Uses of<br>Capital | Annual         | Annual Vehicle | Annual Vehicle | Average Fleet Age     |
|-----------------|----------|----------------|-----------|-----------|--------------------|----------------|----------------|----------------|-----------------------|
| Mode            | Operated | Transportation | Expenses  | Revenues  | Funds              | Unlinked Trips | Revenue Miles  | Revenue Hours  | in Years <sup>a</sup> |
| Demand Response | 2        | -              | \$182,579 | \$13,280  | \$0                | 6,906          | 32,943         | 1,334          | 6.0                   |
| Bus             | 4        | -              | \$778,365 | \$88,871  | \$274,352          | 139,700        | 138,087        | 11,151         | 8.0                   |
| Total           | 6        | -              | \$960,944 | \$102,151 | \$274,352          | 146,606        | 171,030        | 12,485         |                       |