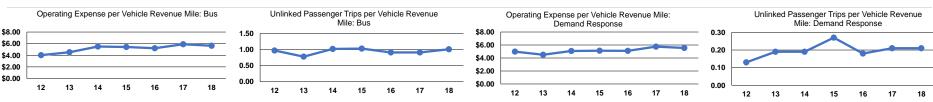

### Service Efficiency Service Effectiveness **Operating Expenses** per Unlinked Operating Expenses per Operating Expenses per Unlinked Trips per Unlinked Trips per Mode Vehicle Revenue Mile Vehicle Revenue Hour Mode Passenger Trip Vehicle Revenue Mile Vehicle Revenue Hour \$5.54 \$136.87 \$26.44 0.2 Demand Response Demand Response 5.2 \$5.64 \$69.80 Bus \$5.57 1.0 12.5 Bus \$5.62 \$6.55 Total \$76.97 Total 0.9 11.7