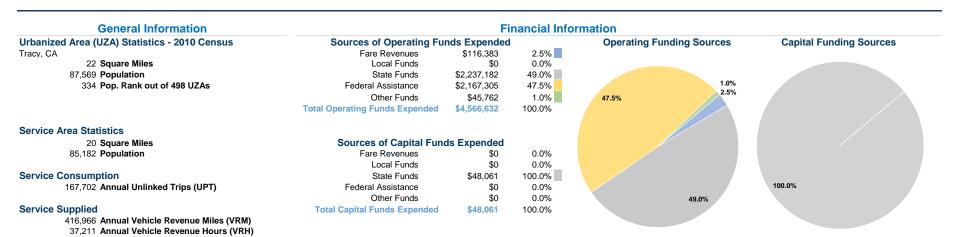

## **Modal Characteristics**

|                 | at Maxim |                |             |           |                    |                |                |                |                       |
|-----------------|----------|----------------|-------------|-----------|--------------------|----------------|----------------|----------------|-----------------------|
|                 | Directly | Purchased      | Operating   | Fare      | Uses of<br>Capital | Annual         | Annual Vehicle | Annual Vehicle | Average Fleet Age     |
| Mode            | Operated | Transportation | Expenses    | Revenues  | Funds              | Unlinked Trips | Revenue Miles  | Revenue Hours  | in Years <sup>a</sup> |
| Demand Response | -        | 4              | \$795,462   | \$27,287  | \$8,747            | 19,188         | 75,840         | 9,866          | 6.4                   |
| Bus             | -        | 9              | \$3,561,377 | \$89,096  | \$39,314           | 148,514        | 341,126        | 27,345         | 5.6                   |
| Total           |          | 13             | \$4 356 839 | \$116,383 | \$48,061           | 167 702        | 416 966        | 37 211         |                       |