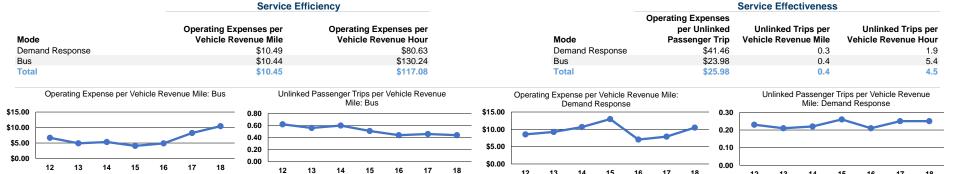

## **Modal Characteristics**

|                 | at Maxim |                |             |           |                    |                |                |                |                       |
|-----------------|----------|----------------|-------------|-----------|--------------------|----------------|----------------|----------------|-----------------------|
|                 | Directly | Purchased      | Operating   | Fare      | Uses of<br>Capital | Annual         | Annual Vehicle | Annual Vehicle | Average Fleet Age     |
| Mode            | Operated | Transportation | Expenses    | Revenues  | Funds              | Unlinked Trips | Revenue Miles  | Revenue Hours  | in Years <sup>a</sup> |
| Demand Response | -        | 4              | \$795,462   | \$27,287  | \$8,747            | 19,188         | 75,840         | 9,866          | 6.4                   |
| Bus             | -        | 9              | \$3,561,377 | \$89,096  | \$39,314           | 148,514        | 341,126        | 27,345         | 5.6                   |
| Total           |          | 13             | \$4 356 839 | \$116,383 | \$48,061           | 167 702        | 416 966        | 37 211         |                       |

### **Performance Measures**

12

12

13

14

17

18