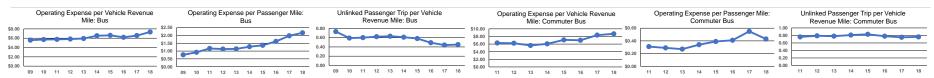

Purchased Transportation (Reported Separately)

\$0

| Performance Measures | Service                                        | Efficiency                                     |                 |                                          | Service Effecti                                   |                                            |                                            |
|----------------------|------------------------------------------------|------------------------------------------------|-----------------|------------------------------------------|---------------------------------------------------|--------------------------------------------|--------------------------------------------|
| Mode                 | Operating Expenses per<br>Vehicle Revenue Mile | Operating Expenses per<br>Vehicle Revenue Hour | Mode            | Operating Expenses per<br>Passenger Mile | Operating Expenses per<br>Unlinked Passenger Trip | Unlinked Trips per<br>Vehicle Revenue Mile | Unlinked Trips per<br>Vehicle Revenue Hour |
| Commuter Bus         | \$8.69                                         | \$289.96                                       | Commuter Bus    | \$0.43                                   | \$11.48                                           | 0.8                                        | 25.3                                       |
| Demand Response      | \$7.38                                         | \$63.33                                        | Demand Response | \$8.11                                   | \$32.59                                           | 0.2                                        | 1.9                                        |
| Bus                  | \$7.34                                         | \$148.87                                       | Bus             | \$2.17                                   | \$16.34                                           | 0.4                                        | 9.1                                        |
| Vanpool              | \$0.84                                         | \$37.09                                        | Vanpool         | \$0.23                                   | \$7.92                                            | 0.1                                        | 4.7                                        |
| Total                | \$6.69                                         | \$133.27                                       | Total           | \$1.63                                   | \$16.28                                           | 0.4                                        | 8.2                                        |